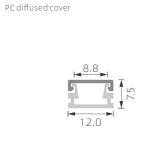

## >>> REGULAR LED PROFILE

K24

K28

PMMA opal matte cover PMMA semi-clear cover PMMA clear cover PC diffused cover PC black cover

PC diffused cover

1:1

1:1

1:1

PC diffused cover

1:1

PMMA opal matte cover PMMA semi-clear cover PMMA clear cover PC diffused cover PC black cover

PMMA opal matte cover PMMA semi-clear cover PMMA clearcover PC diffused cover PC black cover

1:1

K37

PMMA opal matte cover PMMA semi-clear cover PMMA clear cover PC diffused cover PC black cover

K38

1:1