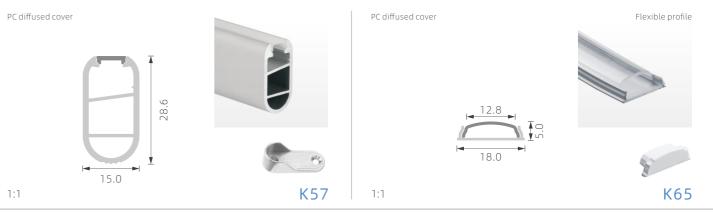

## >>> LED PROFILE FOR CORNER

2:1 KA22 1:1 K20

PMMA opal matte cover PMMA semi-clear cover PMMA clearcover PC diffused cover PC black cover

1:1

PMMA opal matte cover

PMMA semi-clear cover

PMMA clearcover

PC diffused cover

## >>> LED PROFILE FOR CORNER

PC diffused cover

1:1

1:1

K42

KL11 1:1

KO23