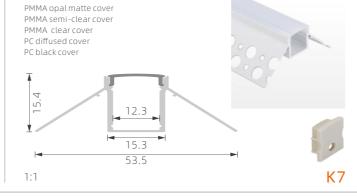

K38

1:1



## >>> REGULAR LED PROFILE











## >>> REGULAR LED PROFILE













## >>> REGULAR LED PROFILE









## >>> REGULAR LED PROFILE













3:1

## >>> REGULAR LED PROFILE

SILVER BLACK WHITE



KA20 2:1 KA21



1:1 KA36



1:1 KA27

## >>> LED PROFILE FOR CORNER



















2:1 KA22 1:1 K20

PMMA opal matte cover PMMA semi-clear cover PMMA clearcover PC diffused cover PC black cover

1:1

PMMA opal matte cover

PMMA semi-clear cover

PMMA clearcover

PC diffused cover







PMMA opal matte cover PMMA semi-clear cover PMMA clear cover PC diffused cover





K39

K21



1:1











K41

K40 1:1 1:1



## >>> LED PROFILE FOR CORNER





PC diffused cover



1:1

1:1













K42

KL11 1:1





KO23



## >>> LED PROFILE FOR GYPSUM WALL

















## >>> LED PROFILE FOR GYPSUM WALL

K10











## >>> LED PROFILE FOR GYPSUM WALL



















## >>> WATERPROOF LED PROFILE











## >>> LED PROFILE FOR TUBE-LIGHT



1:2





PMMA opal matte cover PMMA semi-clear cover PMMA clearcover PC diffused cover PC black cover













K48

1:1 K26

1:1







## >>> LED PROFILE FOR WALL LIGHTING





PMMA opal matte cover PMMA opal matte cover PMMA semi-clear cover PMMA semi-clear cover PMMA clear cover PMMA clear cover PC diffused cover PC diffused cover PC black cover PC black cover 18.0 Κ4 K58 1:1 1:1





17.0



1:2



## >>> LED PROFILE FOR WALL LIGHTING











# >>> LED PROFILE FOR UP&DOWN SILVER BLACK WHITE LIGHTING









**KN39** 

## >>> BIG POWER LED PROFILE FOR

**MAIN-LIGHT** 







# >>> BIG POWER LE