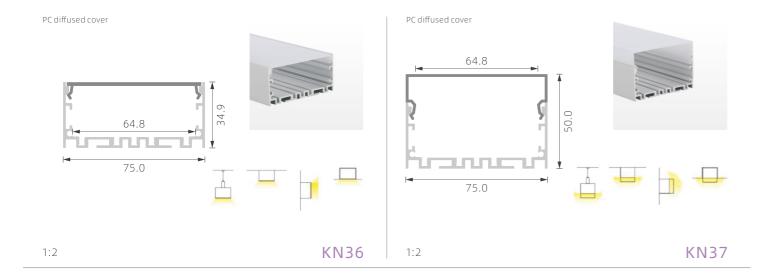

> WATERPROOF LED PROFILE











## >>> LED PROFILE FOR TUBE-LIGHT



1:2





PMMA opal matte cover PMMA semi-clear cover PMMA clearcover PC diffused cover PC black cover













K48

1:1 K26

1:1







## >>> LED PROFILE FOR WALL LIGHTING





PMMA opal matte cover PMMA opal matte cover PMMA semi-clear cover PMMA semi-clear cover PMMA clear cover PMMA clear cover PC diffused cover PC diffused cover PC black cover PC black cover 18.0 Κ4 K58 1:1 1:1





17.0



1:2



## >>> LED PROFILE FOR WALL LIGHTING











# >>> LED PROFILE FOR UP&DOWN SILVER BLACK WHITE LIGHTING









**KN39** 

## >>> BIG POWER LED PROFILE FOR

**MAIN-LIGHT** 







# >>> BIG POWER LED PROFILE FOR SILVER BLACK WHITE MAIN-LIGHT















## >>> BIG POWER LED PROFILE FOR

**MAIN-LIGHT** 













## >>> DRIVER-IN LED PROFILE

SILVER BLACK WHITE







## >>> DRIVER-IN LED PROFILE













## >>> DRIVER-IN LED PROFILE

SILVER BLACK WHITE







# >>> LED PROFILE FOR NEW MAGNETIC

LIGHTING

SILVER BLACK WHITE



### Magnet

Size(mm)137\*34\*51 Voltage:24V CRI:Ra > 90 Power:5W



### Magnet

Size(mm)270\*34\*51 Voltage:24V CRI:Ra > 90 Power:10W





KM1

KM2

### Magnet

Size(mm)137\*34\*181 Voltage:24V CRI:Ra > 90 Power:5W



### Magnet

Size(mm)270\*34\*181 Voltage:24V CRI:R > 90 Power:10W





KM4



Magnet Size(mm)50\*134 Voltage:24V CRI:Ra > 90 Power:10W

Size(mm)137\*34\*181

Voltage:24V

CRI:Ra > 90

Power:10W





### Magnet

Size(mm)60\*146 Voltage:24V CRI:Ra>90 Power:15W





### KM5



### Magnet

Size(mm)270\*35\*183 Voltage:24V CRI:Ra>90 Power:20W



KM7

KM8

1