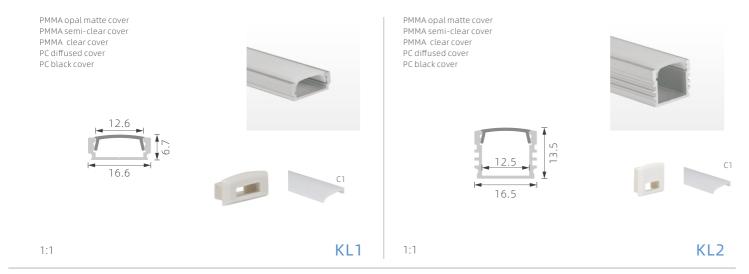

SMALL LED PROFILE

SILVER BLACK WHITE











K1





1:1

1:1

K3

KA9

















**KA11** 1:1 KA12

## >>> SMALL LED PROFILE













## >>> REGULAR LED PROFILE











## >>> REGULAR LED PROFILE











K24

K28

PMMA opal matte cover PMMA semi-clear cover PMMA clear cover PC diffused cover PC black cover







PC diffused cover

1:1







1:1

1:1

PC diffused cover





1:1

PMMA opal matte cover PMMA semi-clear cover PMMA clear cover PC diffused cover PC black cover











PMMA opal matte cover PMMA semi-clear cover PMMA clearcover PC diffused cover PC black cover

1:1





K37

PMMA opal matte cover PMMA semi-clear cover PMMA clear cover PC diffused cover PC black cover







K38

1:1



## >>> REGULAR LED PROFILE











## >>> REGULAR LED PROFILE













## >>> REGULAR LED PROFILE









## >>> REGULAR LED PROFILE













3:1

## >>> REGULAR LED PROFILE

SILVER BLACK WHITE



KA20 2:1 KA21



1:1 KA36



1:1 KA27

## >>> LED PROFILE FOR CORNER



















2:1 KA22 1:1 K20

PMMA opal matte cover PMMA semi-clear cover PMMA clearcover PC diffused cover PC black cover

1:1

PMMA opal matte cover

PMMA semi-clear cover

PMMA clearcover

PC diffused cover







PMMA opal matte cover PMMA semi-clear cover PMMA clear cover PC diffused cover





K39

K21



1:1











K41

K40 1:1 1:1



## >>> LED PROFILE FOR CORNER





PC diffused cover



1:1

1:1













K42

KL11 1:1





KO23



## >>> LED PROFILE FOR GYPSUM WALL

















## >>> LED PROFILE FOR GYPSUM WALL

K10











## >>> LED PROFILE FOR GYPSUM