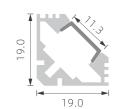

## >>> LED PROFILE FOR CORNER

2:1 KA22 1:1 K20

PMMA opal matte cover PMMA semi-clear cover PMMA clearcover PC diffused cover PC black cover

1:1

PMMA opal matte cover

PMMA semi-clear cover

PMMA clearcover

PC diffused cover

## >>> LED PROFILE FOR CORNER

PC diffused cover

1:1

1:1

K42

KL11 1:1

KO23