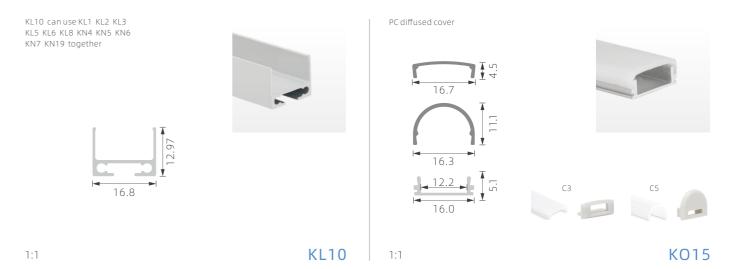

K1





1:1

1:1

K3

KA9

















**KA11** 1:1 KA12

## >>> SMALL LED PROFILE













## >>> REGULAR LED PROFILE











## >>> REGULAR LED PROFILE











K24

K28

PMMA opal matte cover PMMA semi-clear cover PMMA clear cover PC diffused cover PC black cover







PC diffused cover

1:1







1:1

1:1

PC diffused cover





1:1

PMMA opal matte cover PMMA semi-clear cover PMMA clear cover PC diffused cover PC black cover











PMMA opal matte cover PMMA semi-clear cover PMMA clearcover PC diffused cover PC black cover

1:1





K37

PMMA opal matte cover PMMA semi-clear cover PMMA clear cover PC diffused cover PC black cover







K38

1:1



## >>> REGULAR LED PROFILE











## >>> REGULAR LED PROFILE













## >>> REGULAR LED PROFILE









## >>> REGULAR LED PROFILE













3:1

## >>> REGULAR LED PROFILE

SILVER BLACK WHITE



KA20 2:1 KA21



1:1 KA36



1:1 KA27

## >>> LED PROFILE FOR CORNER



















2:1 KA22 1:1 K20

PMMA opal matte cover PMMA semi-clear cover PMMA clearcover PC diffused cover PC black cover

1:1

PMMA opal matte cover

PMMA semi-clear cover

PMMA clearcover

PC diffused cover







PMMA opal matte cover PMMA semi-clear cover PMMA clear cover PC diffused cover





K39

K21



1:1











K41

K40 1:1 1:1



## >>> LED PROFILE FOR CORNER





PC diffused cover



1:1

1:1













K42

KL11 1:1





KO23



## >>> LED PROFILE FOR GYPSUM WALL

















## >>> LED PROFILE FOR GYPSUM WALL

K10











## >>> LED PROFILE FOR GYPSUM WALL



















## >>> WATERP