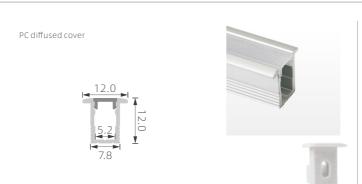

## >>> SMALL LED PROFILE

SILVER BLACK WHITE

K1

1:1

1:1

K3

KA9

**KA11** 1:1 KA12

## >>> SMALL LED PROFILE