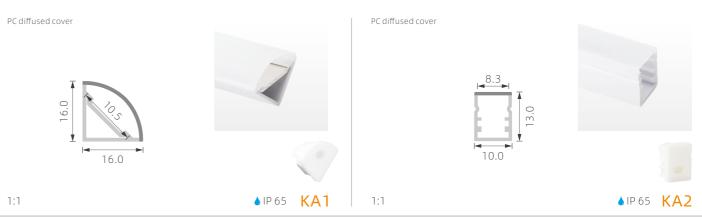

## >>> LED PROFILE FOR CORNER

2:1 KA22 1:1 K20

PMMA opal matte cover PMMA semi-clear cover PMMA clearcover PC diffused cover PC black cover

1:1

PMMA opal matte cover

PMMA semi-clear cover

PMMA clearcover

PC diffused cover