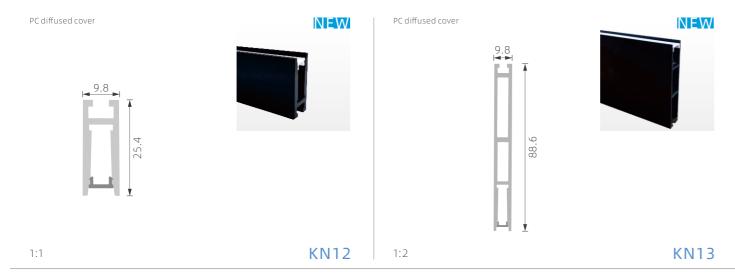

PMMA opal matte cover PMMA semi-clear cover PMMA clear cover PC diffused cover

K39

K21

1:1

K41

K40 1:1 1:1

## >>> LED PROFILE FOR CORNER

PC diffused cover

1:1

1:1

K42

KL11 1:1

KO23