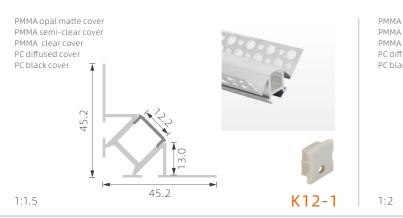

> REGULAR LED PROFILE









## >>> REGULAR LED PROFILE













3:1

## >>> REGULAR LED PROFILE

SILVER BLACK WHITE



KA20 2:1 KA21



1:1 KA36



1:1 KA27

## >>> LED PROFILE FOR CORNER



















2:1 KA22 1:1 K20

PMMA opal matte cover PMMA semi-clear cover PMMA clearcover PC diffused cover PC black cover

1:1

PMMA opal matte cover

PMMA semi-clear cover

PMMA clearcover

PC diffused cover







PMMA opal matte cover PMMA semi-clear cover PMMA clear cover PC diffused cover





K39

K21



1:1











K41

K40 1:1 1:1



## >>> LED PROFILE FOR CORNER





PC diffused cover



1:1

1:1













K42

KL11 1:1





KO23



## >>> LED PROFILE FOR GYPSUM WALL

















## >>> LED PROFILE FOR GYPSUM WALL

K10











## >>> LED PROFILE FOR GYPSUM WALL



















## >>> WATERPROOF LED PROFILE











## >>> LED PROFILE FOR TUBE-LIGHT



1:2





PMMA opal matte cover PMMA semi-clear cover PMMA clearcover PC diffused cover PC black cover













K48

1:1 K26

1:1







## >>> LED PROFILE FOR WALL LIGHTING





PMMA opal matte cover PMMA opal matte cover PMMA semi-clear cover PMMA semi-clear cover PMMA clear cover PMMA clear cover PC diffused cover PC diffused cover PC black cover PC black cover 18.0 Κ4 K58 1:1 1:1





17.0



1:2



## >>> LED PROFILE FOR WALL LIGHTING











# >>> LED PROFILE FOR UP&DOWN SILVER BLACK WHITE LIGHTING









**KN39** 

## >>> BIG POWER LED PROFILE FOR

**MAIN-LIGHT** 







# >>> BIG POWER LED PROFILE FOR SILVER BLACK WHITE MAIN-LIGHT















## >>> BIG POWER LED PROFILE FOR

**MAIN