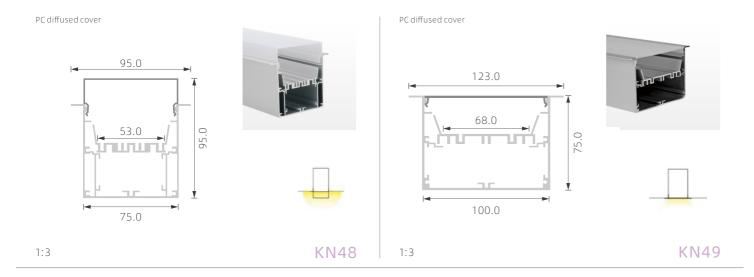

## >>> BIG POWER LED PROFILE FOR

**MAIN-LIGHT** 

# >>> BIG POWER LED PROFILE FOR SILVER BLACK WHITE MAIN-LIGHT