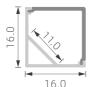

## >>> LED PROFILE FOR WALL LIGHTING

PMMA opal matte cover PMMA opal matte cover PMMA semi-clear cover PMMA semi-clear cover PMMA clear cover PMMA clear cover PC diffused cover PC diffused cover PC black cover PC black cover 18.0 Κ4 K58 1:1 1:1

17.0

1:2