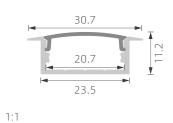

D COMMERCIAL USE

**BACKLIGHT & SUPPLEMENTARY LIGHTING** 

MAIN LIGHTING, RECESSED & SURFACE

### **INTERIOR CEILING RECESSED**

INTERIOR CEILING SURFACE











1:1

1:1

1:1

1:1

## >>> SMALL LED PROFILE

SILVER BLACK WHITE











K1





1:1

1:1

K3

KA9

















**KA11** 1:1 KA12

## >>> SMALL LED PROFILE













## >>> REGULAR LED PROFILE











## >>> REGULAR LED PROFILE











K24

K28

PMMA opal matte cover PMMA semi-clear cover PMMA clear cover PC diffused cover PC black cover







PC diffused cover

1:1







1:1

1:1

PC diffused cover





1:1

PMMA opal matte cover PMMA semi-clear cover PMMA clear cover PC diffused cover PC black cover











PMMA opal matte cover PMMA semi-clear cover PMMA clearcover PC diffused cover PC black cover

1:1





K37

PMMA opal matte cover PMMA semi-clear cover PMMA clear cover PC diffused cover PC black cover







K38

1:1



## >>> REGULAR LED PROFILE











## >>> REGULAR LED PROFILE













## >>> REGULAR LED PROFILE









## >>> REGULAR LED PROFILE













3:1

## >>> REGULAR LED PROFILE

SILVER BLACK WHITE



KA20 2:1 KA21



1:1 KA36



1:1 KA27

## >>> LED PROFILE FOR CORNER



















2:1 KA22 1:1 K20

PMMA opal matte cover PMMA semi-clear cover PMMA clearcover PC diffused cover PC black cover

1:1

PMMA opal matte cover

PMMA semi-clear cover

PMMA clearcover

PC diffused cover







PMMA opal matte cover PMMA semi-clear cover PMMA clear cover PC diffused cover





K39

K21



1:1











K41

K40 1:1 1:1



## >>> LED PROFILE FOR CORNER





PC diffuse