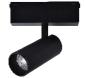

# >>> LED PROFILE FOR NEW MAGNETIC

LIGHTING

SILVER BLACK WHITE

## >>> LED PROFILE FOR NEW MAGNETIC SILVER BLACK WHITE **LIGHTING**

Length:1m-3m,customized lenght Size(mm)1000\*45\*77 Voltage:24V