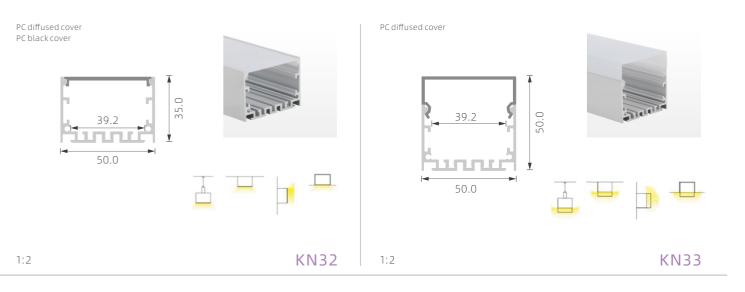

## >>> LED PROFILE FOR GYPSUM WALL



















## >>> WATERPROOF LED PROFILE











## >>> LED PROFILE FOR TUBE-LIGHT



1:2





PMMA opal matte cover PMMA semi-clear cover PMMA clearcover PC diffused cover PC black cover













K48

1:1 K26

1:1







## >>> LED PROFILE FOR WALL LIGHTING





PMMA opal matte cover PMMA opal matte cover PMMA semi-clear cover PMMA semi-clear cover PMMA clear cover PMMA clear cover PC diffused cover PC diffused cover PC black cover PC black cover 18.0 Κ4 K58 1:1 1:1





17.0



1:2



## >>> LED PROFILE FOR WALL LIGHTING











# >>> LED PROFILE FOR UP&DOWN SILVER BLACK WHITE LIGHTING









**KN39** 

## >>> BIG POWER LED PROFILE FOR

**MAIN-LIGHT** 







# >>> BIG POWER LED PROFILE FOR SILVER BLACK WHITE MAIN-LIGHT















## >>> BIG POWER LED PROFILE FOR

**MAIN-LIGHT** 













## >>> DRIVER-IN LED PROFILE

SILVER BLACK WHITE







## >>> DRIVER-IN LED PROFILE













## >>> DRIVER-IN LED PROFILE

SILVER BLACK WHITE







# >>> LED PROFILE FOR NEW MAGNETIC

LIGHTING

SILVER BLACK WHITE



### Magnet

Size(mm)137\*34\*51 Voltage:24V CRI:Ra > 90 Power:5W



### Magnet

Size(mm)270\*34\*51 Voltage:24V CRI:Ra > 90 Power:10W





KM1

KM2

### Magnet

Size(mm)137\*34\*181 Voltage:24V CRI:Ra > 90 Power:5W



### Magnet

Size(mm)270\*34\*181 Voltage:24V CRI:R > 90 Power:10W





KM4



Magnet Size(mm)50\*134 Voltage:24V CRI:Ra > 90 Power:10W

Size(mm)137\*34\*181

Voltage:24V

CRI:Ra > 90

Power:10W





### Magnet

Size(mm)60\*146 Voltage:24V CRI:Ra>90 Power:15W





### KM5



### Magnet

Size(mm)