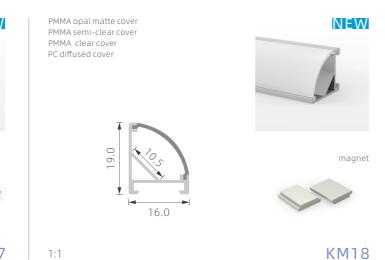

# >>> LED PROFILE FOR NEW MAGNETIC

LIGHTING

SILVER BLACK WHITE

## >>> LED PROFILE FOR NEW MAGNETIC

LIGHTING

SILVER BLACK WHITE