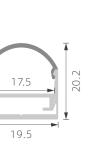

## >>> REGULAR LED PROFILE

## >>> REGULAR LED PROFILE

K24

K28

PMMA opal matte cover PMMA semi-clear cover PMMA clear cover PC diffused cover PC black cover

PC diffused cover

1:1

1:1

1:1