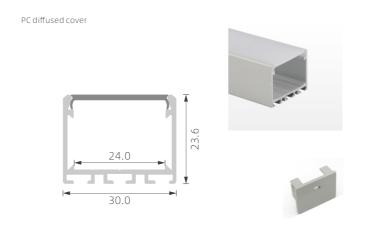

## >>> LED PROFILE FOR CORNER

2:1 KA22 1:1 K20

PMMA opal matte cover PMMA semi-clear cover PMMA clearcover PC diffused cover PC black cover

1:1

PMMA opal matte cover

PMMA semi-clear cover

PMMA clearcover

PC diffused cover