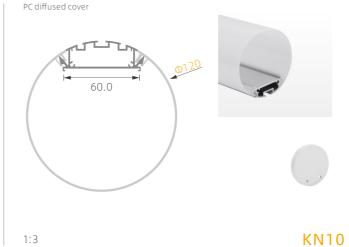

## >>> LED PROFILE FOR TUBE-LIGHT

1:2

PMMA opal matte cover PMMA semi-clear cover PMMA clearcover PC diffused cover PC black cover

K48

1:1 K26

1:1