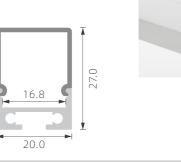

## >>> REGULAR LED PROFILE

SILVER BLACK WHITE

KA20 2:1 KA21

1:1 KA36

1:1 KA27