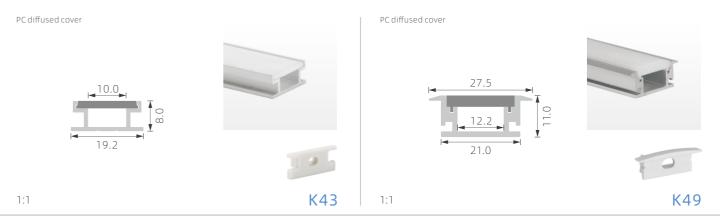

E











1:1

1:1

1:1

1:1

## >>> SMALL LED PROFILE

SILVER BLACK WHITE











K1





1:1

1:1

K3

KA9

















**KA11** 1:1 KA12

## >>> SMALL LED PROFILE













## >>> REGULAR LED PROFILE











## >>> REGULAR LED PROFILE











K24

K28

PMMA opal matte cover PMMA semi-clear cover PMMA clear cover PC diffused cover PC black cover







PC diffused cover

1:1







1:1

1:1

PC diffused cover





1:1

PMMA opal matte cover PMMA semi-clear cover PMMA clear cover PC diffused cover PC black cover











PMMA opal matte cover PMMA semi-clear cover PMMA clearcover PC diffused cover PC black cover

1:1





K37

PMMA opal matte cover PMMA semi-clear cover PMMA clear cover PC diffused cover PC black cover







K38

1:1



## >>> REGULAR LED PROFILE











## >>> REGULAR LED PROFILE













## >>> REGULAR LED PROFILE









## >>> REGULAR LED PROFILE













3:1

## >>> REGULAR LED PROFILE

SILVER BLACK WHITE



KA20 2:1 KA21



1:1 KA36



1:1 KA27

## >>> LED PROFILE FOR CORNER



















2:1 KA22 1:1 K20

PMMA opal matte cover PMMA semi-clear cover PMMA clearcover PC diffused cover PC black cover

1:1

PMMA opal matte cover

PMMA semi-clear cover

PMMA clearcover

PC diffused cover







PMMA opal matte cover PMMA semi-clear cover PMMA clear cover PC diffused cover





K39

K21



1:1











K41

K40 1:1 1:1



## >>> LED PROFILE FOR CORNER





PC diffused cover



1:1

1:1













K42

KL11 1:1





KO23



## >>> LED PROFILE FOR GYPSUM WALL

















## >>> LED PROFILE FOR GYPSUM WALL

K10