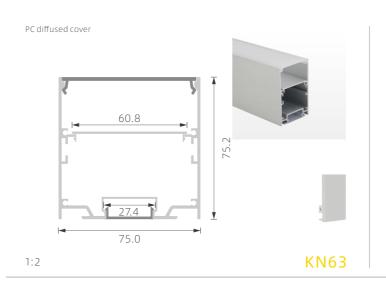

1:1













K42

KL11 1:1





KO23



## >>> LED PROFILE FOR GYPSUM WALL

















## >>> LED PROFILE FOR GYPSUM WALL

K10











## >>> LED PROFILE FOR GYPSUM WALL



















## >>> WATERPROOF LED PROFILE











## >>> LED PROFILE FOR TUBE-LIGHT



1:2





PMMA opal matte cover PMMA semi-clear cover PMMA clearcover PC diffused cover PC black cover













K48

1:1 K26

1:1







## >>> LED PROFILE FOR WALL LIGHTING





PMMA opal matte cover PMMA opal matte cover PMMA semi-clear cover PMMA semi-clear cover PMMA clear cover PMMA clear cover PC diffused cover PC diffused cover PC black cover PC black cover 18.0 Κ4 K58 1:1 1:1





17.0



1:2



## >>> LED PROFILE FOR WALL LIGHTING











# >>> LED PROFILE FOR UP&DOWN SILVER BLACK WHITE LIGHTING









**KN39** 

## >>> BIG POWER LED PROFILE FOR

**MAIN-LIGHT** 







# >>> BIG POWER LED PROFILE FOR SILVER BLACK WHITE MAIN-LIGHT















## >>> BIG POWER LED PROFILE FOR

**MAIN-LIGHT** 













## >>> DRIVER-IN LED PROFILE

SILVER BLACK WHITE







## >>> DRIVER-IN LED PROFILE













## >>> DRIVER-IN LED PROFILE

SILVER BLACK WHITE







# >>> LED PROFILE FOR NEW MAGNETIC

LIGHTING

SILVER BLACK WHITE



### Magnet

Size(mm)137\*34\*51 Voltage:24V CRI:Ra > 90 Power:5W



### Magnet

Size(mm)270\*34\*51 Voltage:24V CRI:Ra > 90 Power:10W





KM1

KM2

### Magnet

Size(mm)137\*34\*181 Voltage:24V CRI:Ra > 90 Power:5W



### Magnet

Size(mm)270\*34\*181 Voltage:24V CRI:R > 90 Power:10W





KM4



Magnet Size(mm)50\*134 Voltage:24V CRI:Ra > 90 Power:10W

Size(mm)137\