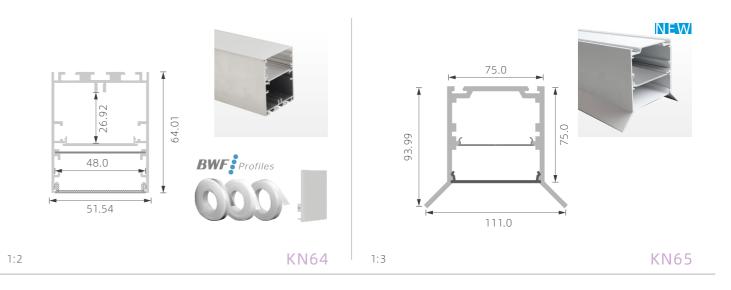

r PC black cover













K48

1:1 K26

1:1







## >>> LED PROFILE FOR WALL LIGHTING





PMMA opal matte cover PMMA opal matte cover PMMA semi-clear cover PMMA semi-clear cover PMMA clear cover PMMA clear cover PC diffused cover PC diffused cover PC black cover PC black cover 18.0 Κ4 K58 1:1 1:1





17.0



1:2



## >>> LED PROFILE FOR WALL LIGHTING











# >>> LED PROFILE FOR UP&DOWN SILVER BLACK WHITE LIGHTING









**KN39** 

## >>> BIG POWER LED PROFILE FOR

**MAIN-LIGHT** 







# >>> BIG POWER LED PROFILE FOR SILVER BLACK WHITE MAIN-LIGHT















## >>> BIG POWER LED PROFILE FOR

**MAIN-LIGHT** 













## >>> DRIVER-IN LED PROFILE

SILVER BLACK WHITE







## >>> DRIVER-IN LED PROFILE













## >>> DRIVER-IN LED PROFILE

SILVER BLACK WHITE







# >>> LED PROFILE FOR NEW MAGNETIC

LIGHTING

SILVER BLACK WHITE



### Magnet

Size(mm)137\*34\*51 Voltage:24V CRI:Ra > 90 Power:5W



### Magnet

Size(mm)270\*34\*51 Voltage:24V CRI:Ra > 90 Power:10W





KM1

KM2

### Magnet

Size(mm)137\*34\*181 Voltage:24V CRI:Ra > 90 Power:5W



### Magnet

Size(mm)270\*34\*181 Voltage:24V CRI:R > 90 Power:10W





KM4



Magnet Size(mm)50\*134 Voltage:24V CRI:Ra > 90 Power:10W

Size(mm)137\*34\*181

Voltage:24V

CRI:Ra > 90

Power:10W





### Magnet

Size(mm)60\*146 Voltage:24V CRI:Ra>90 Power:15W





### KM5



### Magnet

Size(mm)270\*35\*183 Voltage:24V CRI:Ra>90 Power:20W



KM7

KM8

1:1

## >>> LED PROFILE FOR NEW MAGNETIC SILVER BLACK WHITE **LIGHTING**



Length:1m-3m,customized lenght Size(mm)1000\*45\*77 Voltage:24V



### Magnet

Leng