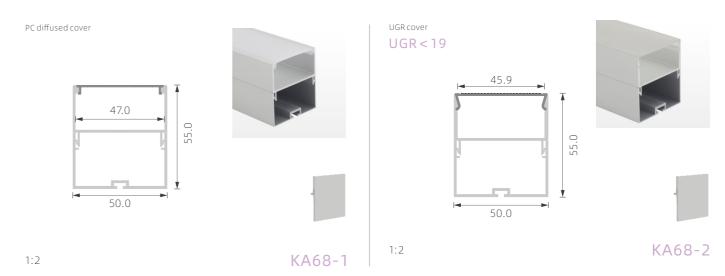

## >>> BIG POWER LED PROFILE FOR

**MAIN-LIGHT** 

# >>> BIG POWER LED PROFILE FOR SILVER BLACK WHITE MAIN-LIGHT