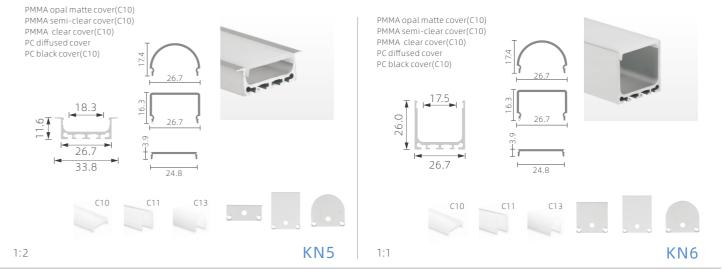

## >>> REGULAR LED PROFILE

SILVER BLACK WHITE

KA20 2:1 KA21

1:1 KA36

1:1 KA27

## >>> LED PROFILE FOR CORNER

2:1 KA22 1:1 K20

PMMA opal matte cover PMMA semi-clear cover PMMA clearcover PC diffused cover PC black cover

1:1

PMMA opal matte cover

PMMA semi-clear cover

PMMA clearcover

PC diffused cover