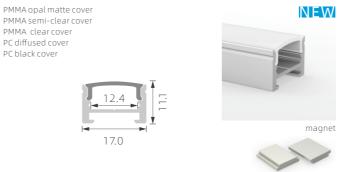

## >>> LED PROFILE FOR WALL LIGHTING

PMMA opal matte cover PMMA opal matte cover PMMA semi-clear cover PMMA semi-clear cover PMMA clear cover PMMA clear cover PC diffused cover PC diffused cover PC black cover PC black cover 18.0 Κ4 K58 1:1 1:1

17.0

1:2