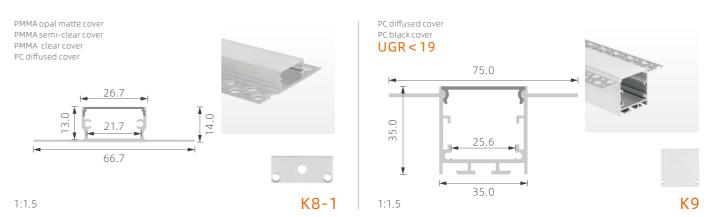

## >>> REGULAR LED PROFILE













## >>> REGULAR LED PROFILE









## >>> REGULAR LED PROFILE













3:1

## >>> REGULAR LED PROFILE

SILVER BLACK WHITE



KA20 2:1 KA21



1:1 KA36



1:1 KA27

## >>> LED PROFILE FOR CORNER



















2:1 KA22 1:1 K20

PMMA opal matte cover PMMA semi-clear cover PMMA clearcover PC diffused cover PC black cover

1:1

PMMA opal matte cover

PMMA semi-clear cover

PMMA clearcover

PC diffused cover







PMMA opal matte cover PMMA semi-clear cover PMMA clear cover PC diffused cover





K39

K21



1:1











K41

K40 1:1 1:1



## >>> LED PROFILE FOR CORNER





PC diffused cover



1:1

1:1













K42

KL11 1:1





KO23



## >>> LED PROFILE FOR GYPSUM WALL

















## >>> LED PROFILE FOR GYPSUM WALL

K10











## >>> LED PROFILE FOR GYPSUM WALL



















## >>> WATERPROOF LED PROFILE











## >>> LED PROFILE FOR TUBE-LIGHT



1:2





PMMA opal matte cover PMMA semi-clear cover PMMA clearcover PC diffused cover PC black cover













K48

1:1 K26

1:1







## >>> LED PROFILE FOR WALL LIGHTING





PMMA opal matte cover PMMA opal matte cover PMMA semi-clear cover PMMA semi-clear cover PMMA clear cover PMMA clear cover PC diffused cover PC diffused cover PC black cover PC black cover 18.0 Κ4 K58 1:1 1:1





17.0



1:2



## >>> LED PROFILE FOR WALL LIGHTING











# >>> LED PROFILE FOR UP&DOWN SILVER BLACK WHITE LIGHTING









**KN39** 

## >>> BIG POWER LED PROFILE FOR

**MAIN-LIGHT** 







# >>> BIG POWER LED PROFILE FOR SILVER BLACK WHITE MAIN-LIGHT