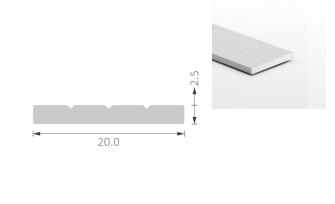

## >>> REGULAR LED PROFILE

SILVER BLACK WHITE

KA20 2:1 KA21

1:1 KA36

1:1 KA27