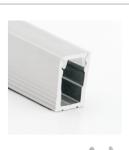

## ■ Aluminum Profiles System for LED Lighting

The aluminum extrusion led profile systems for LED strips make it possible to design lighting fixtures in any size and shape on desire. Recessed, corner, pendant and surface mount profiles can come with cold, warm, RGB Wand day light LEDs with regulated intensity of light.

### ALUMINUM PROFILES SYSTEMS FOR LED LIGHTING

### SUITABLE FOR RESIDENTIAL USE AND COMMERCIAL USE

**BACKLIGHT & SUPPLEMENTARY LIGHTING** 

MAIN LIGHTING, RECESSED & SURFACE

### **INTERIOR CEILING RECESSED**

INTERIOR CEILING SURFACE











1:1

1:1

1:1

1:1

## >>> SMALL LED PROFILE

SILVER BLACK WHITE











K1





1:1

1:1

K3

KA9

















**KA11** 1:1 KA12

## >>> SMALL LED PROFILE













## >>> REGULAR LED PROFILE











## >>> REGULAR LED PROFILE











K24

K28

PMMA opal matte cover PMMA semi-clear cover PMMA clear cover PC diffused cover PC black cover







PC diffused cover

1:1







1:1

1:1

PC diffused cover





1:1

PMMA opal matte cover PMMA semi-clear cover PMMA clear cover PC diffused cover PC black cover











PMMA opal matte cover PMMA semi-clear cover PMMA clearcover PC diffused cover PC black cover

1:1





K37

PMMA opal matte cover PMMA semi-clear cover PMMA clear cover PC diffused cover PC black cover







K38

1:1



## >>> REGULAR LED PROFILE











## >>> REGULAR LED PROFILE













## >>> REGULAR LED PROFILE









## >>> REGULAR LED PROFILE