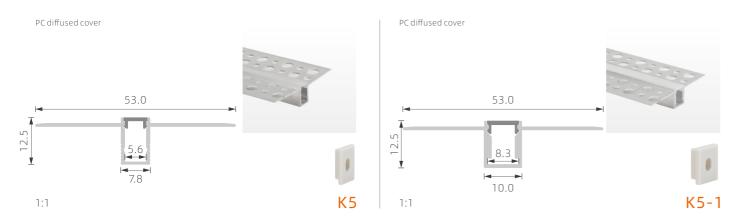

er







K38

1:1



## >>> REGULAR LED PROFILE











## >>> REGULAR LED PROFILE













## >>> REGULAR LED PROFILE









## >>> REGULAR LED PROFILE













3:1

## >>> REGULAR LED PROFILE

SILVER BLACK WHITE



KA20 2:1 KA21



1:1 KA36



1:1 KA27

## >>> LED PROFILE FOR CORNER



















2:1 KA22 1:1 K20

PMMA opal matte cover PMMA semi-clear cover PMMA clearcover PC diffused cover PC black cover

1:1

PMMA opal matte cover

PMMA semi-clear cover

PMMA clearcover

PC diffused cover







PMMA opal matte cover PMMA semi-clear cover PMMA clear cover PC diffused cover





K39

K21



1:1











K41

K40 1:1 1:1



## >>> LED PROFILE FOR CORNER





PC diffused cover



1:1

1:1













K42

KL11 1:1





KO23



## >>> LED PROFILE FOR GYPSUM WALL

















## >>> LED PROFILE FOR GYPSUM WALL

K10











## >>> LED PROFILE FOR GYPSUM WALL



















## >>> WATERPROOF LED PROFILE











## >>> LED PROFILE FOR TUBE-LIGHT



1:2





PMMA opal matte cover PMMA semi-clear cover PMMA clearcover PC diffused cover PC black cover













K48

1:1 K26

1:1







## >>> LED PROFILE FOR WALL LIGHTING





PMMA opal matte cover PMMA opal matte cover PMMA semi-clear cover PMMA semi-clear cover PMMA clear cover PMMA clear cover PC diffused cover PC diffused cover PC black cover PC black cover 18.0 Κ4 K58 1:1 1:1





17.0



1:2



## >>> LED PROFILE FOR WALL LIGHTING











# >>> LED PROFILE FOR UP&DOWN SILVER BLACK WHITE LIGHTING









**KN39** 

## >>> BIG POWER LED PROFILE FOR

**MAIN-LIGHT** 







# >>> BIG PO