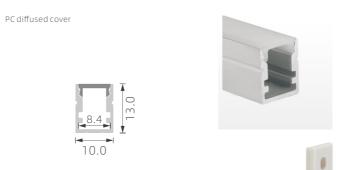

## >>> REGULAR LED PROFILE

K24

K28

PMMA opal matte cover PMMA semi-clear cover PMMA clear cover PC diffused cover PC black cover

PC diffused cover

1:1

1:1

1:1

PC diffused cover

1:1

PMMA opal matte cover PMMA semi-clear cover PMMA clear cover PC diffused cover PC black cover

PMMA opal matte cover PMMA semi-clear cover PMMA clearcover PC diffused cover PC black cover