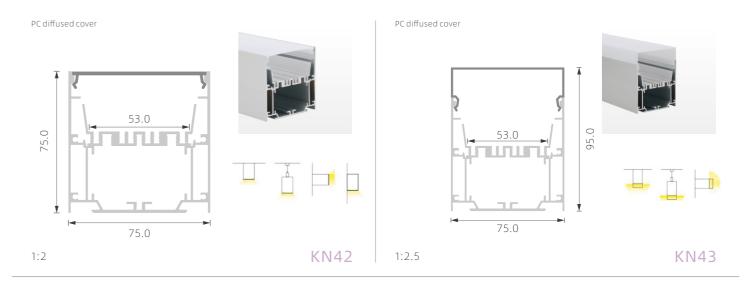

TUBE-LIGHT



1:2





PMMA opal matte cover PMMA semi-clear cover PMMA clearcover PC diffused cover PC black cover













K48

1:1 K26

1:1







## >>> LED PROFILE FOR WALL LIGHTING





PMMA opal matte cover PMMA opal matte cover PMMA semi-clear cover PMMA semi-clear cover PMMA clear cover PMMA clear cover PC diffused cover PC diffused cover PC black cover PC black cover 18.0 Κ4 K58 1:1 1:1





17.0



1:2



## >>> LED PROFILE FOR WALL LIGHTING











# >>> LED PROFILE FOR UP&DOWN SILVER BLACK WHITE LIGHTING









**KN39** 

## >>> BIG POWER LED PROFILE FOR

**MAIN-LIGHT** 







# >>> BIG POWER LED PROFILE FOR SILVER BLACK WHITE MAIN-LIGHT















## >>> BIG POWER LED PROFILE FOR

**MAIN-LIGHT** 













## >>> DRIVER-IN LED PROFILE

SILVER BLACK WHITE







## >>> DRIVER-IN LED PROFILE













## >>> DRIVER-IN LED PROFILE

SILVER BLACK WHITE







# >>> LED PROFILE FOR NEW MAGNETIC

LIGHTING

SILVER BLACK WHITE



### Magnet

Size(mm)137\*34\*51 Voltage:24V CRI:Ra > 90 Power:5W



### Magnet

Size(mm)270\*34\*51 Voltage:24V CRI:Ra > 90 Power:10W





KM1

KM2

### Magnet

Size(mm)137\*34\*181 Voltage:24V CRI:Ra > 90 Power:5W



### Magnet

Size(mm)270\*34\*181 Voltage:24V CRI:R > 90 Power:10W





KM4



Magnet Size(mm)50\*134 Voltage:24V CRI:Ra > 90 Power:10W

Size(mm)137\*34\*181

Voltage:24V

CRI:Ra > 90

Power:10W





### Magnet

Size(mm)60\*146 Voltage:24V CRI:Ra>90 Power:15W





### KM5



### Magnet

Size(mm)270\*35\*183 Voltage:24V CRI:Ra>90 Power:20W



KM7

KM8

1:1

## >>> LED PROFILE FOR NEW MAGNETIC SILVER BLACK WHITE