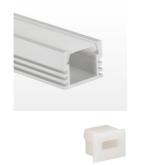

s System for LED Lighting

The aluminum extrusion led profile systems for LED strips make it possible to design lighting fixtures in any size and shape on desire. Recessed, corner, pendant and surface mount profiles can come with cold, warm, RGB Wand day light LEDs with regulated intensity of light.

### ALUMINUM PROFILES SYSTEMS FOR LED LIGHTING

### SUITABLE FOR RESIDENTIAL USE AND COMMERCIAL USE

**BACKLIGHT & SUPPLEMENTARY LIGHTING** 

MAIN LIGHTING, RECESSED & SURFACE

### **INTERIOR CEILING RECESSED**

INTERIOR CEILING SURFACE











1:1

1:1

1:1

1:1

## >>> SMALL LED PROFILE

SILVER BLACK WHITE











K1





1:1

1:1

K3

KA9

















**KA11** 1:1 KA12

## >>> SMALL LED PROFILE













## >>> REGULAR LED PROFILE











## >>> REGULAR LED PROFILE











K24

K28

PMMA opal matte cover PMMA semi-clear cover PMMA clear cover PC diffused cover PC black cover







PC diffused cover

1:1







1:1

1:1

PC diffused cover





1:1

PMMA opal matte cover PMMA semi-clear cover PMMA clear cover PC diffused cover PC black cover











PMMA opal matte cover PMMA semi-clear cover PMMA clearcover PC diffused cover PC black cover

1:1





K37

PMMA opal matte cover PMMA semi-clear cover PMMA clear cover PC diffused cover PC black cover







K38

1:1



## >>> REGULAR LED PROFILE











## >>> REGULAR LED PROFILE













## >>> REGULAR LED PROFILE









## >>> REGULAR LED PROFILE













3:1

## >>> REGULAR LED PROFILE

SILVER BLACK WHITE



KA20 2:1 KA21



1:1 KA36



1:1 KA27

## >>> LED PROFILE FOR CORNER