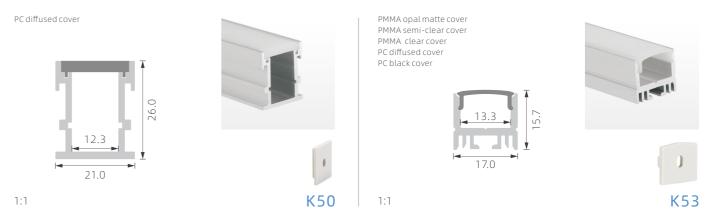

PMMA opal matte cover PMMA semi-clear cover PMMA clear cover PC diffused cover

K39

K21

1:1

K41

K40 1:1 1:1