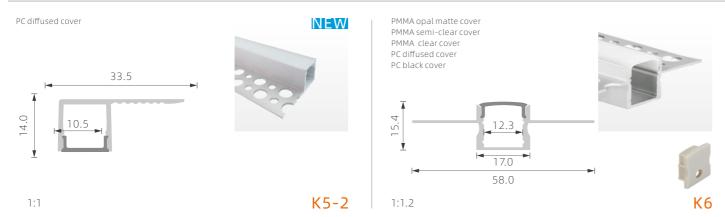

K38

1:1



## >>> REGULAR LED PROFILE











## >>> REGULAR LED PROFILE













## >>> REGULAR LED PROFILE









## >>> REGULAR LED PROFILE













3:1

## >>> REGULAR LED PROFILE

SILVER BLACK WHITE



KA20 2:1 KA21



1:1 KA36



1:1 KA27

## >>> LED PROFILE FOR CORNER



















2:1 KA22 1:1 K20

PMMA opal matte cover PMMA semi-clear cover PMMA clearcover PC diffused cover PC black cover

1:1

PMMA opal matte cover

PMMA semi-clear cover

PMMA clearcover

PC diffused cover







PMMA opal matte cover PMMA semi-clear cover PMMA clear cover PC diffused cover





K39

K21



1:1











K41

K40 1:1 1:1



## >>> LED PROFILE FOR CORNER





PC diffused cover



1:1

1:1













K42

KL11 1:1





KO23



## >>> LED PROFILE FOR GYPSUM WALL

















## >>> LED PROFILE FOR GYPSUM WALL

K10











## >>> LED PROFILE FOR GYPSUM WALL



















## >>> WATERPROOF LED PROFILE











## >>> LED PROFILE FOR TUBE-LIGHT



1:2





PMMA opal matte cover PMMA semi-clear cover PMMA clearcover PC diffused cover PC black cover













K48

1:1 K26

1:1







## >>> LED PROFILE FOR WALL LIGHTING





PMMA opal matte cover PMMA opal matte cover PMMA semi-clear cover PMMA semi-clear cover PMMA clear cover PMMA clear cover PC diffused cover PC diffused cover PC black cover PC black cover 18.0 Κ4 K58 1:1 1:1





17.0



1:2



## >>> LED PROFILE FOR WALL LIGHTING











# >>> LED PROFILE FOR UP&DOWN SILVER BLACK WHITE LIGHTING









**KN39** 

## >>> BIG POWER LED PROFILE FOR

**MAIN-LIGHT** 







# >>> BIG POWE