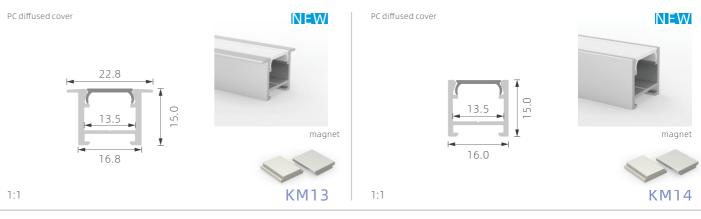

Magnet

Size(mm)137\*34\*51 Voltage:24V CRI:Ra > 90 Power:5W



### Magnet

Size(mm)270\*34\*51 Voltage:24V CRI:Ra > 90 Power:10W





KM1

KM2

### Magnet

Size(mm)137\*34\*181 Voltage:24V CRI:Ra > 90 Power:5W



### Magnet

Size(mm)270\*34\*181 Voltage:24V CRI:R > 90 Power:10W





KM4



Magnet Size(mm)50\*134 Voltage:24V CRI:Ra > 90 Power:10W

Size(mm)137\*34\*181

Voltage:24V

CRI:Ra > 90

Power:10W





### Magnet

Size(mm)60\*146 Voltage:24V CRI:Ra>90 Power:15W





### KM5



### Magnet

Size(mm)270\*35\*183 Voltage:24V CRI:Ra>90 Power:20W



KM7

KM8

1:1

## >>> LED PROFILE FOR NEW MAGNETIC SILVER BLACK WHITE **LIGHTING**



Length:1m-3m,customized lenght Size(mm)1000\*45\*77 Voltage:24V



### Magnet

Length:1m-3m,customized lenght Size(mm)1000\*69\*71 Voltage:24V

KM9 KM10











## >>> LED PROFILE FOR NEW MAGNETIC

LIGHTING

SILVER BLACK WHITE





## >>> ACCESSORIES