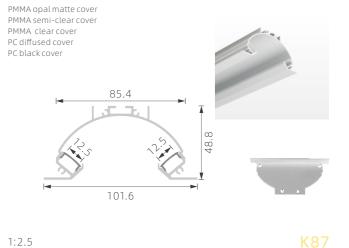

## >>> LED PROFILE FOR TUBE-LIGHT

1:2

PMMA opal matte cover PMMA semi-clear cover PMMA clearcover PC diffused cover PC black cover

K48

1:1 K26

1:1