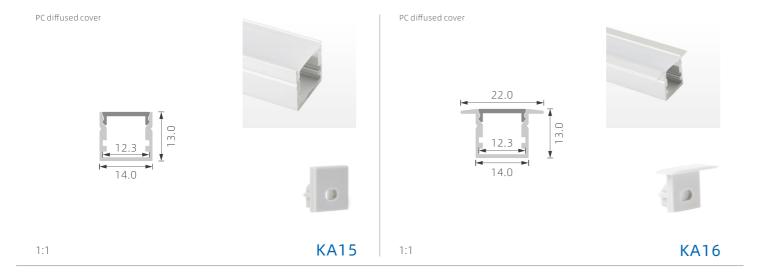

## >>> REGULAR LED PROFILE

## >>> REGULAR LED PROFILE

K24

K28

PMMA opal matte cover PMMA semi-clear cover PMMA clear cover PC diffused cover PC black cover

PC diffused cover

1:1

1:1

1:1