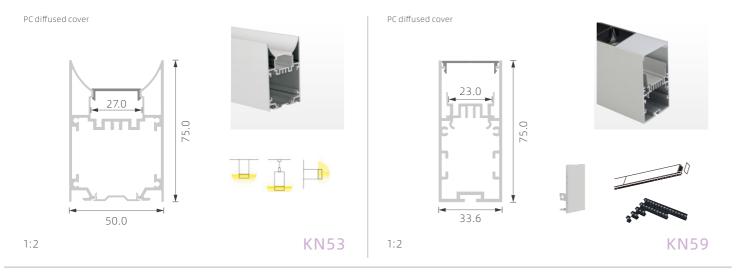

## >>> BIG POWER LED PROFILE FOR

**MAIN-LIGHT** 

# >>> BIG POWER LED PROFILE FOR SILVER BLACK WHITE MAIN-LIGHT