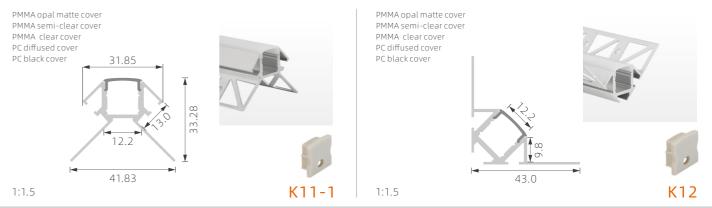

# >>> REGULAR LED PROFILE













## >>> REGULAR LED PROFILE









## >>> REGULAR LED PROFILE













3:1

## >>> REGULAR LED PROFILE

SILVER BLACK WHITE



KA20 2:1 KA21



1:1 KA36



1:1 KA27

## >>> LED PROFILE FOR CORNER



















2:1 KA22 1:1 K20

PMMA opal matte cover PMMA semi-clear cover PMMA clearcover PC diffused cover PC black cover

1:1

PMMA opal matte cover

PMMA semi-clear cover

PMMA clearcover

PC diffused cover







PMMA opal matte cover PMMA semi-clear cover PMMA clear cover PC diffused cover





K39

K21



1:1











K41

K40 1:1 1:1



## >>> LED PROFILE FOR CORNER





PC diffused cover



1:1

1:1













K42

KL11 1:1





KO23



## >>> LED PROFILE FOR GYPSUM WALL

















## >>> LED PROFILE FOR GYPSUM WALL

K10











## >>> LED PROFILE FOR GYPSUM WALL



















## >>> WATERPROOF LED PROFILE











## >>> LED PROFILE FOR TUBE-LIGHT



1:2





PMMA opal matte cover PMMA semi-clear cover PMMA clearcover PC diffused cover PC black cover













K48

1:1 K26

1:1







## >>> LED PROFILE FOR WALL LIGHTING





PMMA opal matte cover PMMA opal matte cover PMMA semi-clear cover PMMA semi-clear cover PMMA clear cover PMMA clear cover PC diffused cover PC diffused cover PC black cover PC black cover 18.0 Κ4 K58 1:1 1:1





17.0



1:2



## >>> LED PROFILE FOR WALL LIGHTING











# >>> LED PROFILE FOR UP&DOWN SILVER BLACK WHITE LIGHTING









**KN39** 

## >>> BIG POWER LED PROFILE FOR

**MAIN-LIGHT** 







# >>> BIG POWER LED PROFILE FOR SILVER BLACK WHITE MAIN-LIGHT