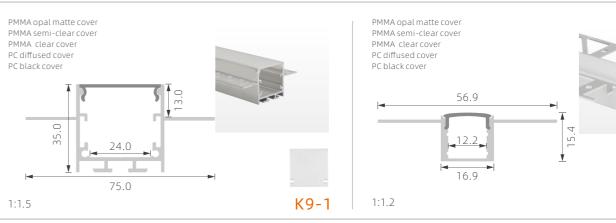

## >>> LED PROFILE FOR CORNER

PC diffused cover

1:1

1:1

K42

KL11 1:1

KO23

## >>> LED PROFILE FOR GYPSUM WALL

## >>> LED PROFILE FOR GYPSUM WALL

K10