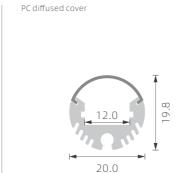

## >>> REGULAR LED PROFILE

K24

K28

PMMA opal matte cover PMMA semi-clear cover PMMA clear cover PC diffused cover PC black cover

PC diffused cover

1:1

1:1

1:1

PC diffused cover

1:1

PMMA opal matte cover PMMA semi-clear cover PMMA clear cover PC diffused cover PC black cover

PMMA opal matte cover PMMA semi-clear cover PMMA clearcover PC diffused cover PC black cover