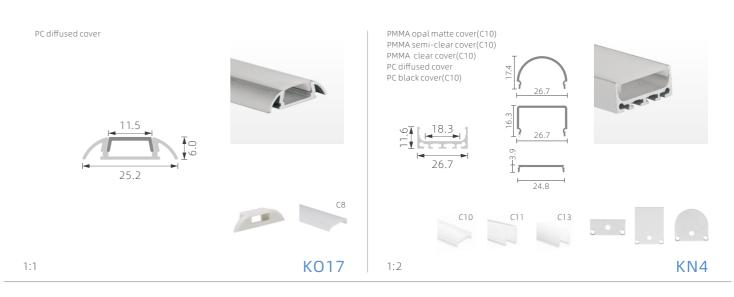

K1





1:1

1:1

K3

KA9

















**KA11** 1:1 KA12

## >>> SMALL LED PROFILE













## >>> REGULAR LED PROFILE











## >>> REGULAR LED PROFILE











K24

K28

PMMA opal matte cover PMMA semi-clear cover PMMA clear cover PC diffused cover PC black cover







PC diffused cover

1:1







1:1

1:1

PC diffused cover





1:1

PMMA opal matte cover PMMA semi-clear cover PMMA clear cover PC diffused cover PC black cover











PMMA opal matte cover PMMA semi-clear cover PMMA clearcover PC diffused cover PC black cover

1:1





K37

PMMA opal matte cover PMMA semi-clear cover PMMA clear cover PC diffused cover PC black cover







K38

1:1



## >>> REGULAR LED PROFILE











## >>> REGULAR LED PROFILE













## >>> REGULAR LED PROFILE









## >>> REGULAR LED PROFILE













3:1

## >>> REGULAR LED PROFILE

SILVER BLACK WHITE



KA20 2:1 KA21



1:1 KA36



1:1 KA27

## >>> LED PROFILE FOR CORNER



















2:1 KA22 1:1 K20

PMMA opal matte cover PMMA semi-clear cover PMMA clearcover PC diffused cover PC black cover

1:1

PMMA opal matte cover

PMMA semi-clear cover

PMMA clearcover

PC diffused cover







PMMA opal matte cover PMMA semi-clear cover PMMA clear cover PC diffused cover





K39

K21



1:1











K41

K40 1:1 1:1



## >>> LED PROFILE FOR CORNER





PC diffused cover



1:1

1:1













K42

KL11 1:1





KO23



## >>> LED PROFILE FOR GYPSUM WALL

















## >>> LED PROFILE FOR GYPSUM WALL

K10











## >>> LED PROFILE FOR GYPSUM WALL



















## >>> WATERPRO