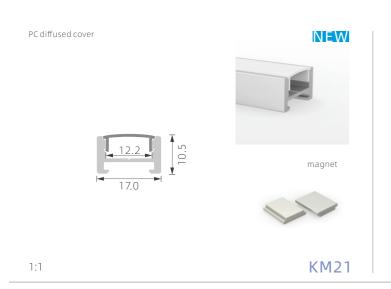

# >>> LED PROFILE FOR NEW MAGNETIC

LIGHTING

SILVER BLACK WHITE

## >>> LED PROFILE FOR NEW MAGNETIC

LIGHTING

SILVER BLACK WHITE