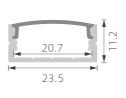

RIOR CEILING RECESSED**

INTERIOR CEILING SURFACE











1:1

1:1

1:1

1:1

## >>> SMALL LED PROFILE

SILVER BLACK WHITE











K1





1:1

1:1

K3

KA9

















**KA11** 1:1 KA12

## >>> SMALL LED PROFILE













## >>> REGULAR LED PROFILE











## >>> REGULAR LED PROFILE











K24

K28

PMMA opal matte cover PMMA semi-clear cover PMMA clear cover PC diffused cover PC black cover







PC diffused cover

1:1







1:1

1:1

PC diffused cover





1:1

PMMA opal matte cover PMMA semi-clear cover PMMA clear cover PC diffused cover PC black cover











PMMA opal matte cover PMMA semi-clear cover PMMA clearcover PC diffused cover PC black cover

1:1





K37

PMMA opal matte cover PMMA semi-clear cover PMMA clear cover PC diffused cover PC black cover







K38

1:1



## >>> REGULAR LED PROFILE











## >>> REGULAR LED PROFILE













## >>> REGULAR LED PROFILE









## >>> REGULAR LED PROFILE













3:1

## >>> REGULAR LED PROFILE

SILVER BLACK WHITE



KA20 2:1 KA21



1:1 KA36



1:1 KA27

## >>> LED PROFILE FOR CORNER



















2:1 KA22 1:1 K20

PMMA opal matte cover PMMA semi-clear cover PMMA clearcover PC diffused cover PC black cover

1:1

PMMA opal matte cover

PMMA semi-clear cover

PMMA clearcover

PC diffused cover







PMMA opal matte cover PMMA semi-clear cover PMMA clear cover PC diffused cover





K39

K21



1:1











K41

K40 1:1 1:1



## >>> LED PROFILE FOR CORNER





PC diffused cover



1:1

1:1













K42

KL11 1:1





KO23



## >>> LED PROFILE FOR GYPSUM WALL