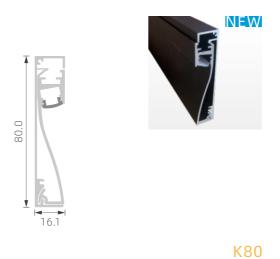

cover





K39

K21



1:1











K41

K40 1:1 1:1



## >>> LED PROFILE FOR CORNER





PC diffused cover



1:1

1:1













K42

KL11 1:1





KO23



## >>> LED PROFILE FOR GYPSUM WALL

















## >>> LED PROFILE FOR GYPSUM WALL

K10











## >>> LED PROFILE FOR GYPSUM WALL



















## >>> WATERPROOF LED PROFILE











## >>> LED PROFILE FOR TUBE-LIGHT



1:2





PMMA opal matte cover PMMA semi-clear cover PMMA clearcover PC diffused cover PC black cover













K48

1:1 K26

1:1







## >>> LED PROFILE FOR WALL LIGHTING





PMMA opal matte cover PMMA opal matte cover PMMA semi-clear cover PMMA semi-clear cover PMMA clear cover PMMA clear cover PC diffused cover PC diffused cover PC black cover PC black cover 18.0 Κ4 K58 1:1 1:1





17.0



1:2



## >>> LED PROFILE FOR WALL LIGHTING











# >>> LED PROFILE FOR UP&DOWN SILVER BLACK WHITE LIGHTING









**KN39** 

## >>> BIG POWER LED PROFILE FOR

**MAIN-LIGHT** 







# >>> BIG POWER LED PROFILE FOR SILVER BLACK WHITE MAIN-LIGHT















## >>> BIG POWER LED PROFILE FOR

**MAIN-LIGHT** 













## >>> DRIVER-IN LED PROFILE

SILVER BLACK WHITE







## >>> DRIVER-IN LED PROFILE













## >>> DRIVER-IN LED PROFILE

SILVER BLACK WHITE







# >>> LED PROFILE FOR NEW MAGNETIC

LIGHTING

SILVER BLACK WHITE



### Magnet

Size(mm)137\*34\*51 Voltage:24V CRI:Ra > 90 Power:5W



### Magnet

Size(mm)270\*34\*51 Voltage:24V CRI:Ra > 90 Power:10W





KM1

KM2

### Magnet

Size(mm)137\*34\*181 Voltage:24V CRI:Ra > 90 Power:5W



### Magnet

Size(mm)270\*34\