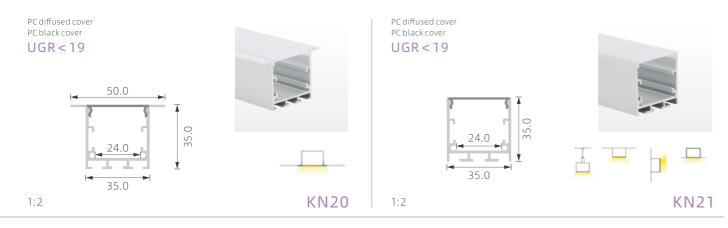

## >>> LED PROFILE FOR CORNER

2:1 KA22 1:1 K20

PMMA opal matte cover PMMA semi-clear cover PMMA clearcover PC diffused cover PC black cover

1:1

PMMA opal matte cover

PMMA semi-clear cover

PMMA clearcover

PC diffused cover

## >>> LED PROFILE FOR CORNER

PC diffused cover

1:1

1:1

K42

KL11 1:1

KO23