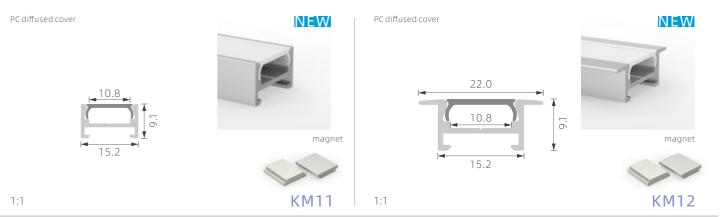

## >>> LED PROFILE FOR NEW MAGNETIC SILVER BLACK WHITE **LIGHTING**

Length:1m-3m,customized lenght Size(mm)1000\*45\*77 Voltage:24V

### Magnet

Length:1m-3m,customized lenght Size(mm)1000\*69\*71 Voltage:24V

KM9 KM10