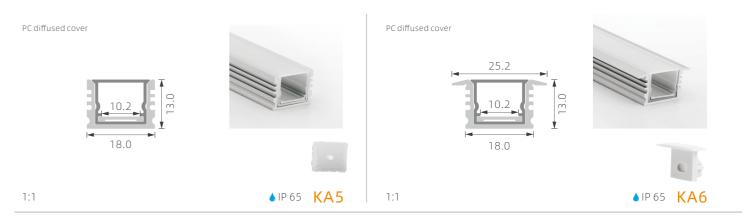

PMMA opal matte cover PMMA semi-clear cover PMMA clear cover PC diffused cover

K39

K21

1:1

K41

K40 1:1 1:1