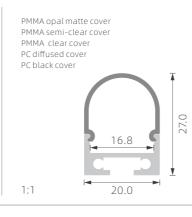

## >>> REGULAR LED PROFILE

K24

K28

PMMA opal matte cover PMMA semi-clear cover PMMA clear cover PC diffused cover PC black cover

PC diffused cover

1:1

1:1

1:1

PC diffused cover

1:1

PMMA opal matte cover PMMA semi-clear cover PMMA clear cover PC diffused cover PC black cover

PMMA opal matte cover PMMA semi-clear cover PMMA clearcover PC diffused cover PC black cover