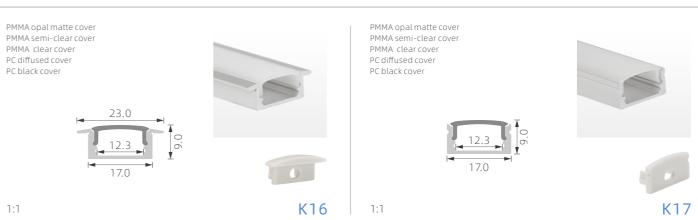

## >>> REGULAR LED PROFILE

## >>> REGULAR LED PROFILE

K24

K28

PMMA opal matte cover PMMA semi-clear cover PMMA clear cover PC diffused cover PC black cover

PC diffused cover

1:1

1:1

1:1