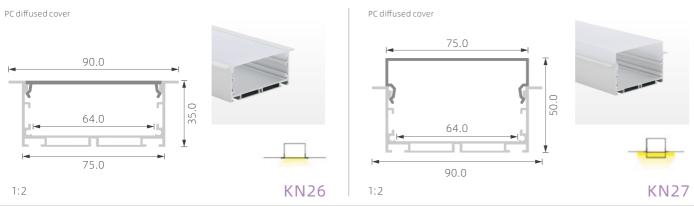

## >>> BIG POWER LED PROFILE FOR

**MAIN-LIGHT** 

# >>> BIG POWER LED PROFILE FOR SILVER BLACK WHITE MAIN-LIGHT