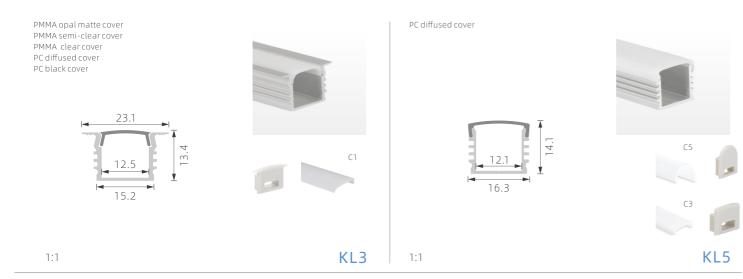

## >>> REGULAR LED PROFILE

## >>> REGULAR LED PROFILE

K24

K28

PMMA opal matte cover PMMA semi-clear cover PMMA clear cover PC diffused cover PC black cover

PC diffused cover

1:1

1:1

1:1