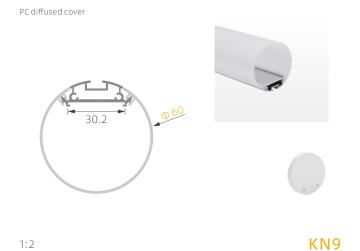

## >>> LED PROFILE FOR TUBE-LIGHT

1:2

PMMA opal matte cover PMMA semi-clear cover PMMA clearcover PC diffused cover PC black cover

K48

1:1 K26

1:1