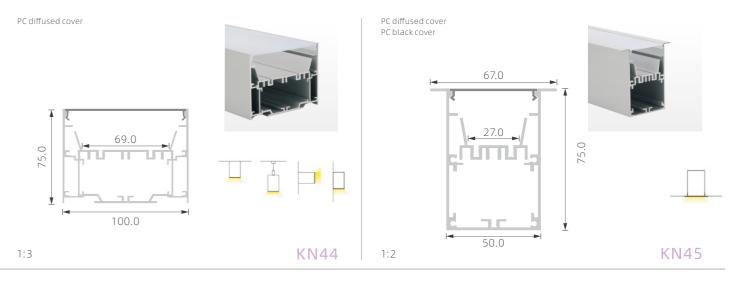

PMMA opal matte cover PMMA semi-clear cover PMMA clear cover PC diffused cover

K39

K21

1:1

K41

K40 1:1 1:1