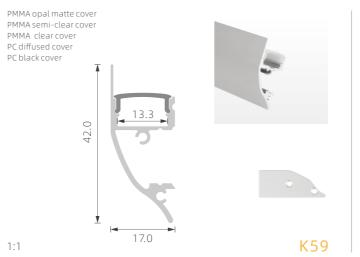

## >>> LED PROFILE FOR WALL LIGHTING

PMMA opal matte cover PMMA opal matte cover PMMA semi-clear cover PMMA semi-clear cover PMMA clear cover PMMA clear cover PC diffused cover PC diffused cover PC black cover PC black cover 18.0 Κ4 K58 1:1 1:1

17.0

1:2