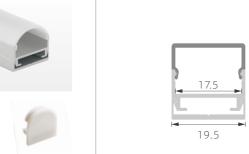

and shape on desire. Recessed, corner, pendant and surface mount profiles can come with cold, warm, RGB Wand day light LEDs with regulated intensity of light.

### ALUMINUM PROFILES SYSTEMS FOR LED LIGHTING

### SUITABLE FOR RESIDENTIAL USE AND COMMERCIAL USE

**BACKLIGHT & SUPPLEMENTARY LIGHTING** 

MAIN LIGHTING, RECESSED & SURFACE

### **INTERIOR CEILING RECESSED**

INTERIOR CEILING SURFACE











1:1

1:1

1:1

1:1

## >>> SMALL LED PROFILE

SILVER BLACK WHITE











K1





1:1

1:1

K3

KA9

















**KA11** 1:1 KA12

## >>> SMALL LED PROFILE













## >>> REGULAR LED PROFILE











## >>> REGULAR LED PROFILE











K24

K28

PMMA opal matte cover PMMA semi-clear cover PMMA clear cover PC diffused cover PC black cover







PC diffused cover

1:1







1:1

1:1

PC diffused cover





1:1

PMMA opal matte cover PMMA semi-clear cover PMMA clear cover PC diffused cover PC black cover











PMMA opal matte cover PMMA semi-clear cover PMMA clearcover PC diffused cover PC black cover

1:1





K37

PMMA opal matte cover PMMA semi-clear cover PMMA clear cover PC diffused cover PC black cover







K38

1:1



## >>> REGULAR LED PROFILE











## >>> REGULAR LED PROFILE













## >>> REGULAR LED PROFILE









## >>> REGULAR LED PROFILE













3:1

## >>> REGULAR LED PROFILE

SILVER BLACK WHITE



KA20 2:1 KA21



1:1 KA36



1:1 KA27

## >>> LED PROFILE FOR CORNER



















2:1 KA22 1:1 K20

PMMA opal matte cover PMMA semi-clear cover PMMA clearcover PC diffused cover PC black cover

1:1

PMMA opal matte cove