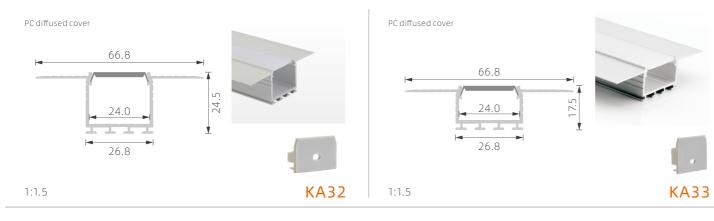

## >>> REGULAR LED PROFILE

## >>> REGULAR LED PROFILE

K24

K28

PMMA opal matte cover PMMA semi-clear cover PMMA clear cover PC diffused cover PC black cover

PC diffused cover

1:1

1:1

1:1

PC diffused cover

1:1

PMMA opal matte cover PMMA semi-clear cover PMMA clear cover PC diffused cover PC black cover

PMMA opal matte cover PMMA semi-clear cover PMMA clearcover PC diffused cover PC black cover

1:1

K37

PMMA opal matte cover PMMA semi-clear cover PMMA clear cover PC diffused cover PC black cover

K38

1:1