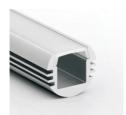

2:1 KA22 1:1 K20

PMMA opal matte cover PMMA semi-clear cover PMMA clearcover PC diffused cover PC black cover

1:1

PMMA opal matte cover

PMMA semi-clear cover

PMMA clearcover

PC diffused cover







PMMA opal matte cover PMMA semi-clear cover PMMA clear cover PC diffused cover





K39

K21



1:1











K41

K40 1:1 1:1



## >>> LED PROFILE FOR CORNER





PC diffused cover



1:1

1:1













K42

KL11 1:1





KO23



## >>> LED PROFILE FOR GYPSUM WALL

















## >>> LED PROFILE FOR GYPSUM WALL

K10











## >>> LED PROFILE FOR GYPSUM WALL



















## >>> WATERPROOF LED PROFILE











## >>> LED PROFILE FOR TUBE-LIGHT



1:2





PMMA opal matte cover PMMA semi-clear cover PMMA clearcover PC diffused cover PC black cover













K48

1:1 K26

1:1







## >>> LED PROFILE FOR WALL LIGHTING





PMMA opal matte cover PMMA opal matte cover PMMA semi-clear cover PMMA semi-clear cover PMMA clear cover PMMA clear cover PC diffused cover PC diffused cover PC black cover PC black cover 18.0 Κ4 K58 1:1 1:1





17.0



1:2



## >>> LED PROFILE FOR WALL LIGHTING











# >>> LED PROFILE FOR UP&DOWN SILVER BLACK WHITE LIGHTING









**KN39** 

## >>> BIG POWER LED PROFILE FOR

**MAIN-LIGHT** 







# >>> BIG POWER LED PROFILE FOR SILVER BLACK WHITE MAIN-LIGHT















## >>> BIG POWER LED PROFILE FOR

**MAIN-LIGHT** 













## >>> DRIVER-IN LED PROFILE

SILVER BLACK WHITE







## >>> DRIVER-IN LED PROFILE













## >>> DRIVER-IN LED PROFILE

SILVER BLACK WHITE







# >>> LED PROFILE