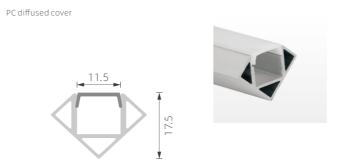

## >>> REGULAR LED PROFILE

K24

K28

PMMA opal matte cover PMMA semi-clear cover PMMA clear cover PC diffused cover PC black cover

PC diffused cover

1:1

1:1

1:1

PC diffused cover

1:1

PMMA opal matte cover PMMA semi-clear cover PMMA clear cover PC diffused cover PC black cover

PMMA opal matte cover PMMA semi-clear cover PMMA clearcover PC diffused cover PC black cover