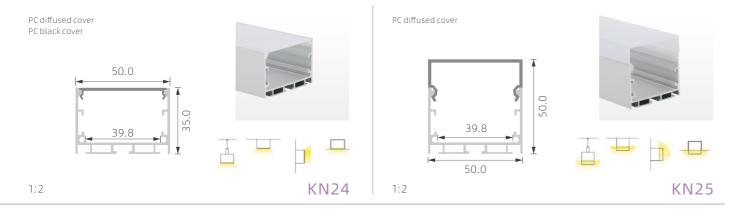

## >>> LED PROFILE FOR GYPSUM WALL



















## >>> WATERPROOF LED PROFILE











## >>> LED PROFILE FOR TUBE-LIGHT



1:2





PMMA opal matte cover PMMA semi-clear cover PMMA clearcover PC diffused cover PC black cover













K48

1:1 K26

1:1







## >>> LED PROFILE FOR WALL LIGHTING





PMMA opal matte cover PMMA opal matte cover PMMA semi-clear cover PMMA semi-clear cover PMMA clear cover PMMA clear cover PC diffused cover PC diffused cover PC black cover PC black cover 18.0 Κ4 K58 1:1 1:1





17.0



1:2



## >>> LED PROFILE FOR WALL LIGHTING











# >>> LED PROFILE FOR UP&DOWN SILVER BLACK WHITE LIGHTING









**KN39** 

## >>> BIG POWER LED PROFILE FOR

**MAIN-LIGHT** 







# >>> BIG POWER LED PROFILE FOR SILVER BLACK WHITE MAIN-LIGHT















## >>> BIG POWER LED PROFILE FOR

**MAIN-LIGHT** 













## >>> DRIVER-IN LED PROFILE

SILVER BLACK WHITE







## >>> DRIVER-IN LED PROFILE













## >>> DRIVER-IN LED PROFILE

SILVER BLACK WHITE







# >>> LED PROFILE FOR NEW MAGNETIC

LIGHTING

SILVER BLACK WHITE



### Magnet

Size(mm)137\*34\*51 Voltage:24V CRI:Ra > 90 Power:5W



### Magnet

Size(mm)270\*34\*51 Voltage:24V CRI:Ra > 90 Power:10W





KM1

KM2

### Magnet

Size(mm)137\*34\*181 Voltage:24V CRI:Ra > 90 Power:5W



### Magnet

Size(mm)270\*34\*181 Voltage:24V CRI:R > 90 Power:10W





KM4



Magnet Size(mm)50\*134 Voltage:24V CRI:Ra > 90 Power:10W

Size(mm)137\*34\*181

Voltage:24V

CRI:Ra > 90

Power:10W





### Magnet

Size(mm)60\*146 Voltage:24V CRI:Ra>90 Power:15W





### KM5



### Magnet