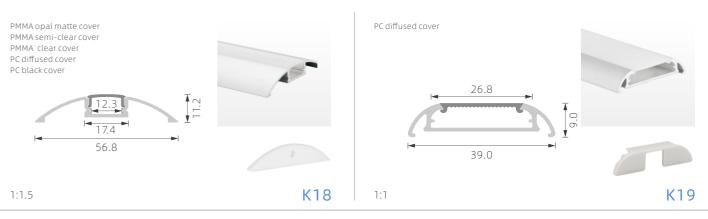

## >>> REGULAR LED PROFILE

## >>> REGULAR LED PROFILE

K24

K28

PMMA opal matte cover PMMA semi-clear cover PMMA clear cover PC diffused cover PC black cover

PC diffused cover

1:1

1:1

1:1