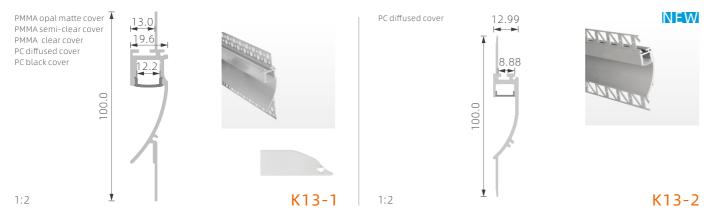

GULAR LED PROFILE









## >>> REGULAR LED PROFILE













3:1

## >>> REGULAR LED PROFILE

SILVER BLACK WHITE



KA20 2:1 KA21



1:1 KA36



1:1 KA27

## >>> LED PROFILE FOR CORNER



















2:1 KA22 1:1 K20

PMMA opal matte cover PMMA semi-clear cover PMMA clearcover PC diffused cover PC black cover

1:1

PMMA opal matte cover

PMMA semi-clear cover

PMMA clearcover

PC diffused cover







PMMA opal matte cover PMMA semi-clear cover PMMA clear cover PC diffused cover





K39

K21



1:1











K41

K40 1:1 1:1



## >>> LED PROFILE FOR CORNER





PC diffused cover



1:1

1:1













K42

KL11 1:1





KO23



## >>> LED PROFILE FOR GYPSUM WALL

















## >>> LED PROFILE FOR GYPSUM WALL

K10











## >>> LED PROFILE FOR GYPSUM WALL



















## >>> WATERPROOF LED PROFILE











## >>> LED PROFILE FOR TUBE-LIGHT



1:2





PMMA opal matte cover PMMA semi-clear cover PMMA clearcover PC diffused cover PC black cover













K48

1:1 K26

1:1







## >>> LED PROFILE FOR WALL LIGHTING





PMMA opal matte cover PMMA opal matte cover PMMA semi-clear cover PMMA semi-clear cover PMMA clear cover PMMA clear cover PC diffused cover PC diffused cover PC black cover PC black cover 18.0 Κ4 K58 1:1 1:1





17.0



1:2



## >>> LED PROFILE FOR WALL LIGHTING











# >>> LED PROFILE FOR UP&DOWN SILVER BLACK WHITE LIGHTING









**KN39** 

## >>> BIG POWER LED PROFILE FOR

**MAIN-LIGHT** 







# >>> BIG POWER LED PROFILE FOR SILVER BLACK WHITE MAIN-LIGHT















## >>> BIG POWER LED PROFILE FOR

**MAIN-LIG