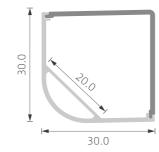

## >>> LED PROFILE FOR CORNER

2:1 KA22 1:1 K20

PMMA opal matte cover PMMA semi-clear cover PMMA clearcover PC diffused cover PC black cover

1:1

PMMA opal matte cover

PMMA semi-clear cover

PMMA clearcover

PC diffused cover

## >>> LED PROFILE FOR CORNER

PC diffused cover

1:1

1:1

K42

KL11 1:1

KO23