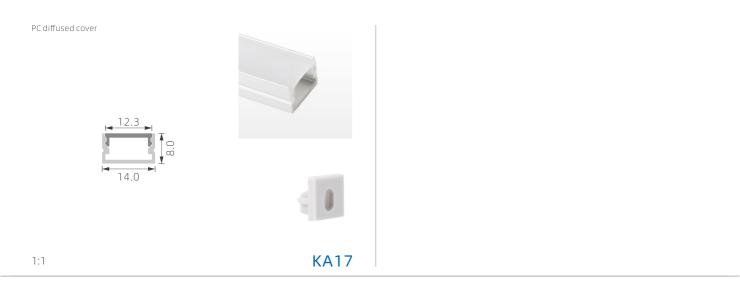

## ■ Aluminum Profiles System for LED Lighting

The aluminum extrusion led profile systems for LED strips make it possible to design lighting fixtures in any size and shape on desire. Recessed, corner, pendant and surface mount profiles can come with cold, warm, RGB Wand day light LEDs with regulated intensity of light.

### ALUMINUM PROFILES SYSTEMS FOR LED LIGHTING

### SUITABLE FOR RESIDENTIAL USE AND COMMERCIAL USE

**BACKLIGHT & SUPPLEMENTARY LIGHTING** 

MAIN LIGHTING, RECESSED & SURFACE

### **INTERIOR CEILING RECESSED**

INTERIOR CEILING SURFACE











1:1

1:1

1:1

1:1

## >>> SMALL LED PROFILE

SILVER BLACK WHITE











K1





1:1

1:1

K3

KA9

















**KA11** 1:1 KA12

## >>> SMALL LED PROFILE













## >>> REGULAR LED PROFILE











## >>> REGULAR LED PROFILE











K24

K28

PMMA opal matte cover PMMA semi-clear cover PMMA clear cover PC diffused cover PC black cover







PC diffused cover

1:1







1:1

1:1

PC diffused cover





1:1

PMMA opal matte cover PMMA semi-clear cover PMMA clear cover PC diffused cover PC black cover











PMMA opal matte cover PMMA semi-clear cover PMMA clearcover PC diffused cover PC black cover

1:1





K37

PMMA opal matte cover PMMA semi-clear cover PMMA clear cover PC diffused cover PC black cover







K38

1:1



## >>> REGULAR LED PROFILE











## >>> REGULAR LED PROFILE













## >>> REGULAR LED PROFILE









## >>> REGULAR LED PROFILE













3:1

## >>> REGULAR LED PROFILE

SILVER BLACK WHITE



KA20 2