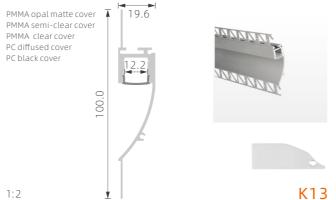

REGULAR LED PROFILE









## >>> REGULAR LED PROFILE













3:1

## >>> REGULAR LED PROFILE

SILVER BLACK WHITE



KA20 2:1 KA21



1:1 KA36



1:1 KA27

## >>> LED PROFILE FOR CORNER



















2:1 KA22 1:1 K20

PMMA opal matte cover PMMA semi-clear cover PMMA clearcover PC diffused cover PC black cover

1:1

PMMA opal matte cover

PMMA semi-clear cover

PMMA clearcover

PC diffused cover







PMMA opal matte cover PMMA semi-clear cover PMMA clear cover PC diffused cover





K39

K21



1:1











K41

K40 1:1 1:1



## >>> LED PROFILE FOR CORNER





PC diffused cover



1:1

1:1













K42

KL11 1:1





KO23



## >>> LED PROFILE FOR GYPSUM WALL

















## >>> LED PROFILE FOR GYPSUM WALL

K10











## >>> LED PROFILE FOR GYPSUM WALL



















## >>> WATERPROOF LED PROFILE











## >>> LED PROFILE FOR TUBE-LIGHT



1:2





PMMA opal matte cover PMMA semi-clear cover PMMA clearcover PC diffused cover PC black cover













K48

1:1 K26

1:1







## >>> LED PROFILE FOR WALL LIGHTING





PMMA opal matte cover PMMA opal matte cover PMMA semi-clear cover PMMA semi-clear cover PMMA clear cover PMMA clear cover PC diffused cover PC diffused cover PC black cover PC black cover 18.0 Κ4 K58 1:1 1:1





17.0



1:2



## >>> LED PROFILE FOR WALL LIGHTING











# >>> LED PROFILE FOR UP&DOWN SILVER BLACK WHITE LIGHTING









**KN39** 

## >>> BIG POWER LED PROFILE FOR

**MAIN-LIGHT** 







# >>> BIG POWER LED PROFILE FOR SILVER BLACK WHITE MAIN-LIGHT















## >>> BIG POWER LED PROFILE FOR

**MAIN-L