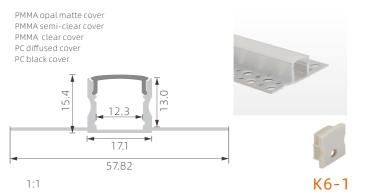

K38

1:1



## >>> REGULAR LED PROFILE











## >>> REGULAR LED PROFILE













## >>> REGULAR LED PROFILE









## >>> REGULAR LED PROFILE













3:1

## >>> REGULAR LED PROFILE

SILVER BLACK WHITE



KA20 2:1 KA21



1:1 KA36



1:1 KA27

## >>> LED PROFILE FOR CORNER



















2:1 KA22 1:1 K20

PMMA opal matte cover PMMA semi-clear cover PMMA clearcover PC diffused cover PC black cover

1:1

PMMA opal matte cover

PMMA semi-clear cover

PMMA clearcover

PC diffused cover







PMMA opal matte cover PMMA semi-clear cover PMMA clear cover PC diffused cover





K39

K21



1:1











K41

K40 1:1 1:1



## >>> LED PROFILE FOR CORNER





PC diffused cover



1:1

1:1













K42

KL11 1:1





KO23



## >>> LED PROFILE FOR GYPSUM WALL

















## >>> LED PROFILE FOR GYPSUM WALL

K10











## >>> LED PROFILE FOR GYPSUM WALL



















## >>> WATERPROOF LED PROFILE











## >>> LED PROFILE FOR TUBE-LIGHT



1:2





PMMA opal matte cover PMMA semi-clear cover PMMA clearcover PC diffused cover PC black cover













K48

1:1 K26

1:1







## >>> LED PROFILE FOR WALL LIGHTING





PMMA opal matte cover PMMA opal matte cover PMMA semi-clear cover PMMA semi-clear cover PMMA clear cover PMMA clear cover PC diffused cover PC diffused cover PC black cover PC black cover 18.0 Κ4 K58 1:1 1:1





17.0



1:2



## >>> LED PROFILE FOR WALL LIGHTING











# >>> LED PROFILE FOR UP&DOWN SILVER BLACK WHITE LIGHTING









**KN39** 

## >>> BIG POWER LED PROFILE FOR

**MAIN-LIGHT** 







# >>> BIG POWER