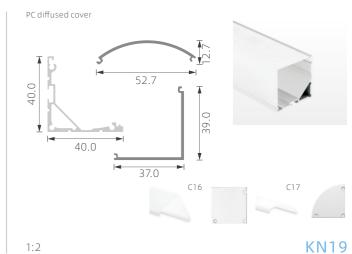

## >>> LED PROFILE FOR TUBE-LIGHT

1:2

PMMA opal matte cover PMMA semi-clear cover PMMA clearcover PC diffused cover PC black cover

K48

1:1 K26

1:1