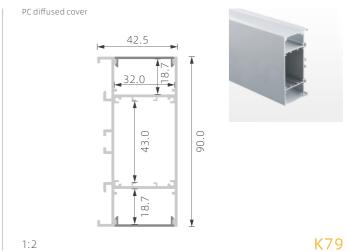

## >>> LED PROFILE FOR TUBE-LIGHT

1:2

PMMA opal matte cover PMMA semi-clear cover PMMA clearcover PC diffused cover PC black cover

K48

1:1 K26

1:1