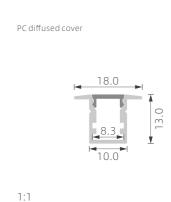

## >>> REGULAR LED PROFILE

## >>> REGULAR LED PROFILE

K24

K28

PMMA opal matte cover PMMA semi-clear cover PMMA clear cover PC diffused cover PC black cover

PC diffused cover

1:1

1:1

1:1