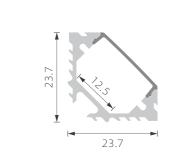

## >>> LED PROFILE FOR CORNER

2:1 KA22 1:1 K20

PMMA opal matte cover PMMA semi-clear cover PMMA clearcover PC diffused cover PC black cover

1:1

PMMA opal matte cover

PMMA semi-clear cover

PMMA clearcover

PC diffused cover

PMMA opal matte cover PMMA semi-clear cover PMMA clear cover PC diffused cover

K39

K21

1:1

K41

K40 1:1 1:1