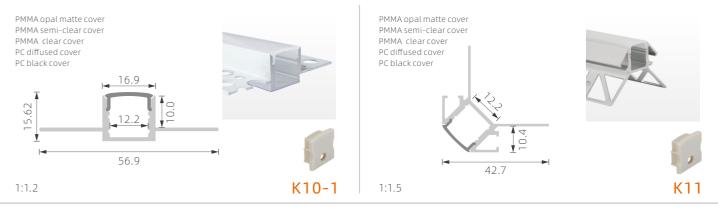

## >>> REGULAR LED PROFILE













## >>> REGULAR LED PROFILE









## >>> REGULAR LED PROFILE













3:1

## >>> REGULAR LED PROFILE

SILVER BLACK WHITE



KA20 2:1 KA21



1:1 KA36



1:1 KA27

## >>> LED PROFILE FOR CORNER



















2:1 KA22 1:1 K20

PMMA opal matte cover PMMA semi-clear cover PMMA clearcover PC diffused cover PC black cover

1:1

PMMA opal matte cover

PMMA semi-clear cover

PMMA clearcover

PC diffused cover







PMMA opal matte cover PMMA semi-clear cover PMMA clear cover PC diffused cover





K39

K21



1:1











K41

K40 1:1 1:1



## >>> LED PROFILE FOR CORNER





PC diffused cover



1:1

1:1













K42

KL11 1:1





KO23



## >>> LED PROFILE FOR GYPSUM WALL

















## >>> LED PROFILE FOR GYPSUM WALL

K10











## >>> LED PROFILE FOR GYPSUM WALL



















## >>> WATERPROOF LED PROFILE











## >>> LED PROFILE FOR TUBE-LIGHT



1:2





PMMA opal matte cover PMMA semi-clear cover PMMA clearcover PC diffused cover PC black cover













K48

1:1 K26

1:1







## >>> LED PROFILE FOR WALL LIGHTING





PMMA opal matte cover PMMA opal matte cover PMMA semi-clear cover PMMA semi-clear cover PMMA clear cover PMMA clear cover PC diffused cover PC diffused cover PC black cover PC black cover 18.0 Κ4 K58 1:1 1:1





17.0



1:2



## >>> LED PROFILE FOR WALL LIGHTING











# >>> LED PROFILE FOR UP&DOWN SILVER BLACK WHITE LIGHTING









**KN39** 

## >>> BIG POWER LED PROFILE FOR

**MAIN-LIGHT** 







# >>> BIG POWER LED PROFILE FOR SILVER BLACK WHITE MAIN-LIGHT