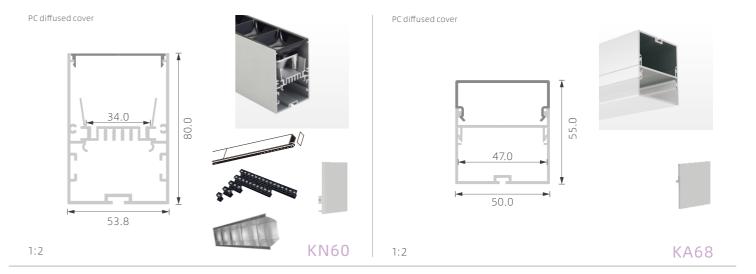

## >>> BIG POWER LED PROFILE FOR

**MAIN-LIGHT** 

# >>> BIG POWER LED PROFILE FOR SILVER BLACK WHITE MAIN-LIGHT