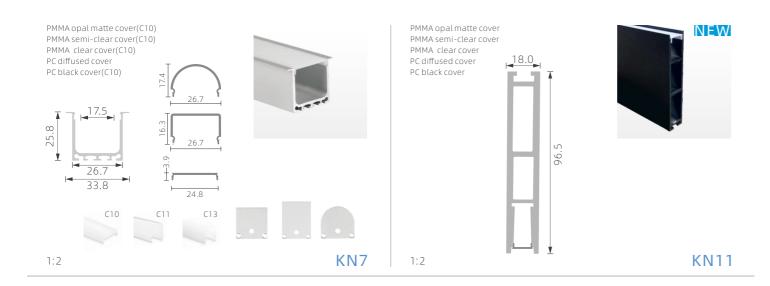

## >>> LED PROFILE FOR CORNER

2:1 KA22 1:1 K20

PMMA opal matte cover PMMA semi-clear cover PMMA clearcover PC diffused cover PC black cover

1:1

PMMA opal matte cover

PMMA semi-clear cover

PMMA clearcover

PC diffused cover

PMMA opal matte cover PMMA semi-clear cover PMMA clear cover PC diffused cover

K39

K21

1:1

K41

K40 1:1 1:1