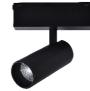

# >>> LED PROFILE FOR NEW MAGNETIC

LIGHTING

SILVER BLACK WHITE

## >>> LED PROFILE FOR NEW MAGNETIC SILVER BLACK WHITE **LIGHTING**

Length:1m-3m,customized lenght Size(mm)1000\*45\*77 Voltage:24V