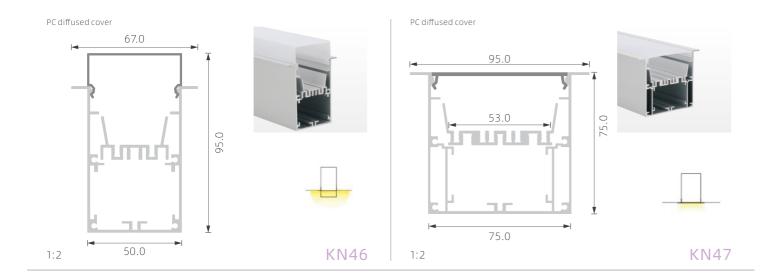

## >>> BIG POWER LED PROFILE FOR

**MAIN-LIGHT** 

# >>> BIG POWER LED PROFILE FOR SILVER BLACK WHITE MAIN-LIGHT