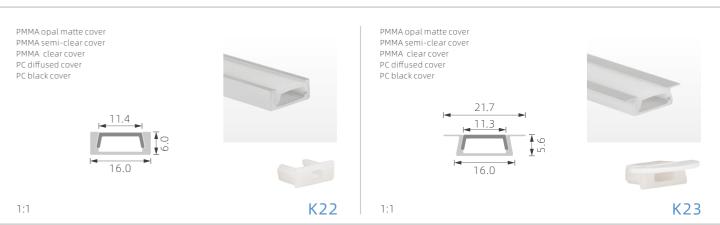

## >>> REGULAR LED PROFILE

## >>> REGULAR LED PROFILE

K24

K28

PMMA opal matte cover PMMA semi-clear cover PMMA clear cover PC diffused cover PC black cover

PC diffused cover

1:1

1:1

1:1