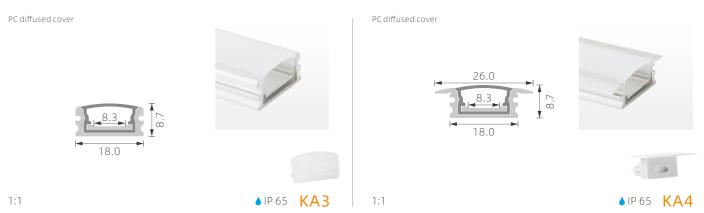

PMMA opal matte cover PMMA semi-clear cover PMMA clear cover PC diffused cover

K39

K21

1:1

K41

K40 1:1 1:1