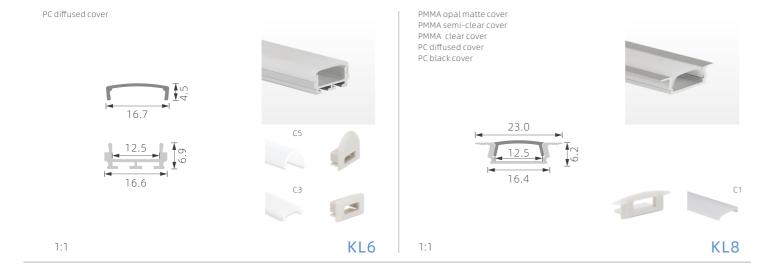

PC diffused cover

1:1

PMMA opal matte cover PMMA semi-clear cover PMMA clear cover PC diffused cover PC black cover

PMMA opal matte cover PMMA semi-clear cover PMMA clearcover PC diffused cover PC black cover

1:1

K37

PMMA opal matte cover PMMA semi-clear cover PMMA clear cover PC diffused cover PC black cover

K38

1:1