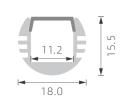

## >>> LED PROFILE FOR CORNER

2:1 KA22 1:1 K20

PMMA opal matte cover PMMA semi-clear cover PMMA clearcover PC diffused cover PC black cover

1:1

PMMA opal matte cover

PMMA semi-clear cover

PMMA clearcover

PC diffused cover