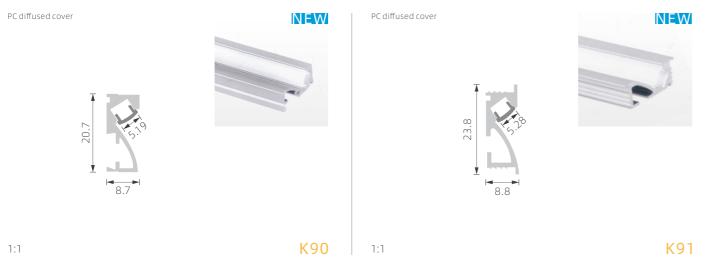

:1



## >>> LED PROFILE FOR CORNER





PC diffused cover



1:1

1:1













K42

KL11 1:1





KO23



## >>> LED PROFILE FOR GYPSUM WALL

















## >>> LED PROFILE FOR GYPSUM WALL

K10











## >>> LED PROFILE FOR GYPSUM WALL



















## >>> WATERPROOF LED PROFILE











## >>> LED PROFILE FOR TUBE-LIGHT



1:2





PMMA opal matte cover PMMA semi-clear cover PMMA clearcover PC diffused cover PC black cover













K48

1:1 K26

1:1







## >>> LED PROFILE FOR WALL LIGHTING





PMMA opal matte cover PMMA opal matte cover PMMA semi-clear cover PMMA semi-clear cover PMMA clear cover PMMA clear cover PC diffused cover PC diffused cover PC black cover PC black cover 18.0 Κ4 K58 1:1 1:1





17.0



1:2



## >>> LED PROFILE FOR WALL LIGHTING











# >>> LED PROFILE FOR UP&DOWN SILVER BLACK WHITE LIGHTING









**KN39** 

## >>> BIG POWER LED PROFILE FOR

**MAIN-LIGHT** 







# >>> BIG POWER LED PROFILE FOR SILVER BLACK WHITE MAIN-LIGHT















## >>> BIG POWER LED PROFILE FOR

**MAIN-LIGHT** 













## >>> DRIVER-IN LED PROFILE

SILVER BLACK WHITE







## >>> DRIVER-IN LED PROFILE













## >>> DRIVER-IN LED PROFILE

SILVER BLACK WHITE







# >>> LED PROFILE FOR NEW MAGNETIC

LIGHTING

SILVER BLACK WHITE



### Magnet

Size(mm)137\*34\*51 Voltage:24V CRI:Ra > 90 Power:5W



### Magnet

Size(mm)270\*34\*51 Voltage:24V CRI:Ra > 90 Power:10W





KM1

KM2

### Magnet

Size(mm)137\*34\*181 Voltage:24V CRI:Ra > 90 Power:5W



### Magnet

Size(mm)270\*34\*181 Voltage:24V CRI:R > 90 Power:10W





KM4



Mag