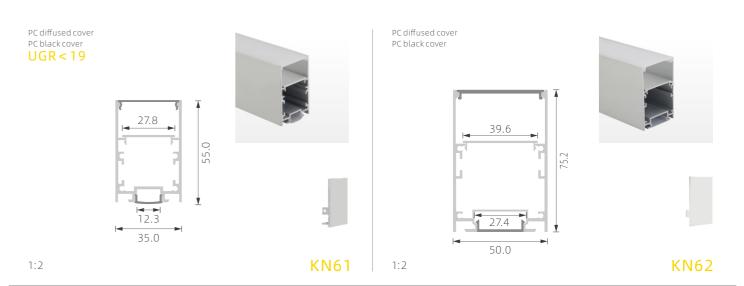

## >>> BIG POWER LED PROFILE FOR

**MAIN-LIGHT** 

# >>> BIG POWER LED PROFILE FOR SILVER BLACK WHITE MAIN-LIGHT