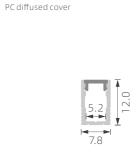

## >>> REGULAR LED PROFILE

K24

K28

PMMA opal matte cover PMMA semi-clear cover PMMA clear cover PC diffused cover PC black cover

PC diffused cover

1:1

1:1

1:1

PC diffused cover

1:1

PMMA opal matte cover PMMA semi-clear cover PMMA clear cover PC diffused cover PC black cover

PMMA opal matte cover PMMA semi-clear cover PMMA clearcover PC diffused cover PC black cover