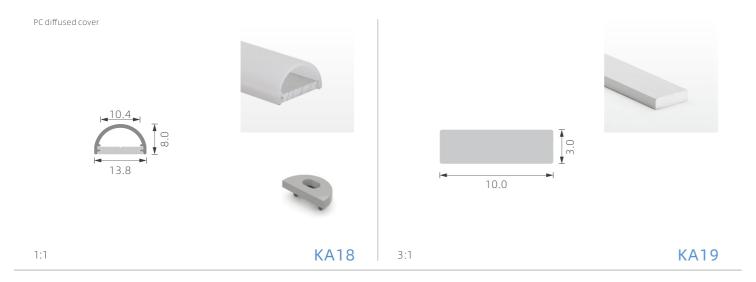

## >>> REGULAR LED PROFILE

SILVER BLACK WHITE

KA20 2:1 KA21

1:1 KA36

1:1 KA27