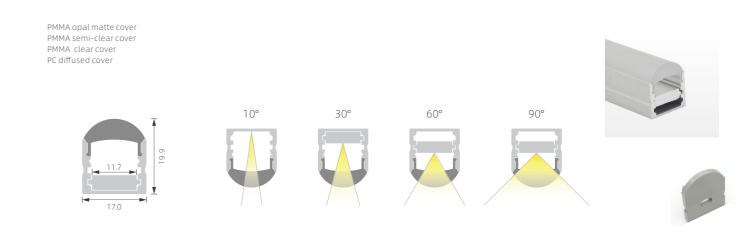

## >>> REGULAR LED PROFILE

## >>> REGULAR LED PROFILE

K24

K28

PMMA opal matte cover PMMA semi-clear cover PMMA clear cover PC diffused cover PC black cover

PC diffused cover

1:1

1:1

1:1