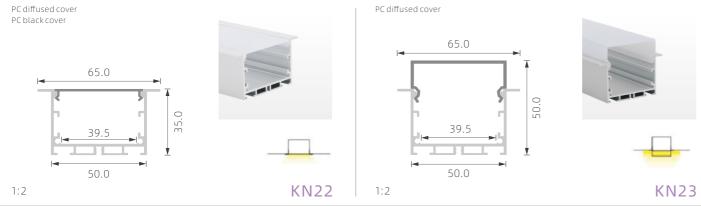

## >>> LED PROFILE FOR GYPSUM WALL



















## >>> WATERPROOF LED PROFILE











## >>> LED PROFILE FOR TUBE-LIGHT



1:2





PMMA opal matte cover PMMA semi-clear cover PMMA clearcover PC diffused cover PC black cover













K48

1:1 K26

1:1







## >>> LED PROFILE FOR WALL LIGHTING





PMMA opal matte cover PMMA opal matte cover PMMA semi-clear cover PMMA semi-clear cover PMMA clear cover PMMA clear cover PC diffused cover PC diffused cover PC black cover PC black cover 18.0 Κ4 K58 1:1 1:1





17.0



1:2



## >>> LED PROFILE FOR WALL LIGHTING











# >>> LED PROFILE FOR UP&DOWN SILVER BLACK WHITE LIGHTING









**KN39** 

## >>> BIG POWER LED PROFILE FOR

**MAIN-LIGHT** 







# >>> BIG POWER LED PROFILE FOR SILVER BLACK WHITE MAIN-LIGHT















## >>> BIG POWER LED PROFILE FOR

**MAIN-LIGHT** 













## >>> DRIVER-IN LED PROFILE

SILVER BLACK WHITE







## >>> DRIVER-IN LED PROFILE













## >>> DRIVER-IN LED PROFILE

SILVER BLACK WHITE







# >>> LED PROFILE FOR NEW MAGNETIC

LIGHTING

SILVER BLACK WHITE



### Magnet

Size(mm)137\*34\*51 Voltage:24V CRI:Ra > 90 Power:5W



### Magnet

Size(mm)270\*34\*51 Voltage:24V CRI:Ra > 90 Power:10W





KM1

KM2

### Magnet

Size(mm)137\*34\*181 Voltage:24V CRI:Ra > 90 Power:5W



### Magnet

Size(mm)270\*34\*181 Voltage:24V CRI:R > 90 Power:10W





KM4



Magnet Size(mm)50\*134 Voltage:24V CRI:Ra > 90 Power:10W

Size(mm)137\*34\*181

Voltage:24V

CRI:Ra > 90

Power:10W





### Magnet

Size(mm)60\*146 Voltage:24V CRI:Ra>90 Power:15W





### KM5



### Magnet