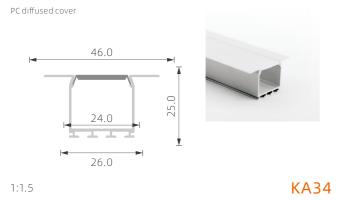

## >>> REGULAR LED PROFILE

## >>> REGULAR LED PROFILE

K24

K28

PMMA opal matte cover PMMA semi-clear cover PMMA clear cover PC diffused cover PC black cover

PC diffused cover

1:1

1:1

1:1

PC diffused cover

1:1

PMMA opal matte cover PMMA semi-clear cover PMMA clear cover PC diffused cover PC black cover

PMMA opal matte cover PMMA semi-clear cover PMMA clearcover PC diffused cover PC black cover

1:1

K37

PMMA opal matte cover PMMA semi-clear cover PMMA clear cover PC diffused cover PC black cover

K38

1:1