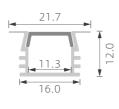

sign lighting fixtures in any size and shape on desire. Recessed, corner, pendant and surface mount profiles can come with cold, warm, RGB Wand day light LEDs with regulated intensity of light.

### ALUMINUM PROFILES SYSTEMS FOR LED LIGHTING

### SUITABLE FOR RESIDENTIAL USE AND COMMERCIAL USE

**BACKLIGHT & SUPPLEMENTARY LIGHTING** 

MAIN LIGHTING, RECESSED & SURFACE

### **INTERIOR CEILING RECESSED**

INTERIOR CEILING SURFACE











1:1

1:1

1:1

1:1

## >>> SMALL LED PROFILE

SILVER BLACK WHITE











K1





1:1

1:1

K3

KA9

















**KA11** 1:1 KA12

## >>> SMALL LED PROFILE













## >>> REGULAR LED PROFILE











## >>> REGULAR LED PROFILE











K24

K28

PMMA opal matte cover PMMA semi-clear cover PMMA clear cover PC diffused cover PC black cover







PC diffused cover

1:1







1:1

1:1

PC diffused cover





1:1

PMMA opal matte cover PMMA semi-clear cover PMMA clear cover PC diffused cover PC black cover











PMMA opal matte cover PMMA semi-clear cover PMMA clearcover PC diffused cover PC black cover

1:1





K37

PMMA opal matte cover PMMA semi-clear cover PMMA clear cover PC diffused cover PC black cover







K38

1:1



## >>> REGULAR LED PROFILE











## >>> REGULAR LED PROFILE













## >>> REGULAR LED PROFILE









## >>> REGULAR LED PROFILE













3:1

## >>> REGULAR LED PROFILE

SILVER BLACK WHITE



KA20 2:1 KA21



1:1 KA36



1:1 KA27

## >>> LED PROFILE FOR CORNER



















2:1 KA22 1:1 K20

PMMA opal matte cover PMMA semi-clear cover PMMA clearcover PC diffused cover PC blac