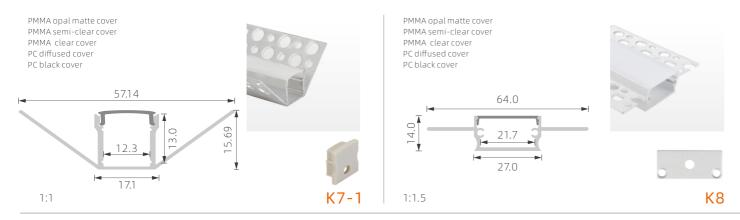

K38

1:1



## >>> REGULAR LED PROFILE











## >>> REGULAR LED PROFILE













## >>> REGULAR LED PROFILE









## >>> REGULAR LED PROFILE













3:1

## >>> REGULAR LED PROFILE

SILVER BLACK WHITE



KA20 2:1 KA21



1:1 KA36



1:1 KA27

## >>> LED PROFILE FOR CORNER



















2:1 KA22 1:1 K20

PMMA opal matte cover PMMA semi-clear cover PMMA clearcover PC diffused cover PC black cover

1:1

PMMA opal matte cover

PMMA semi-clear cover

PMMA clearcover

PC diffused cover







PMMA opal matte cover PMMA semi-clear cover PMMA clear cover PC diffused cover





K39

K21



1:1











K41

K40 1:1 1:1



## >>> LED PROFILE FOR CORNER





PC diffused cover



1:1

1:1













K42

KL11 1:1





KO23



## >>> LED PROFILE FOR GYPSUM WALL

















## >>> LED PROFILE FOR GYPSUM WALL

K10











## >>> LED PROFILE FOR GYPSUM WALL



















## >>> WATERPROOF LED PROFILE











## >>> LED PROFILE FOR TUBE-LIGHT



1:2





PMMA opal matte cover PMMA semi-clear cover PMMA clearcover PC diffused cover PC black cover













K48

1:1 K26

1:1







## >>> LED PROFILE FOR WALL LIGHTING





PMMA opal matte cover PMMA opal matte cover PMMA semi-clear cover PMMA semi-clear cover PMMA clear cover PMMA clear cover PC diffused cover PC diffused cover PC black cover PC black cover 18.0 Κ4 K58 1:1 1:1





17.0



1:2



## >>> LED PROFILE FOR WALL LIGHTING











# >>> LED PROFILE FOR UP&DOWN SILVER BLACK WHITE LIGHTING









**KN39** 

## >>> BIG POWER LED PROFILE FOR

**MAIN-LIGHT** 







# >>> BIG POWER LED