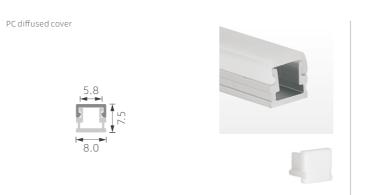

## >>> REGULAR LED PROFILE

K24

K28

PMMA opal matte cover PMMA semi-clear cover PMMA clear cover PC diffused cover PC black cover

PC diffused cover

1:1

1:1

1:1

PC diffused cover

1:1

PMMA opal matte cover PMMA semi-clear cover PMMA clear cover PC diffused cover PC black cover

PMMA opal matte cover PMMA semi-clear cover PMMA clearcover PC diffused cover PC black cover

1:1

K37

PMMA opal matte cover PMMA semi-clear cover PMMA clear cover PC diffused cover PC black cover

K38

1:1