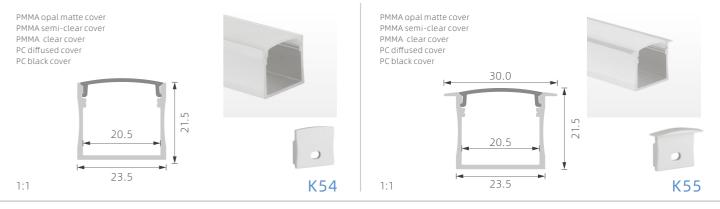

## >>> REGULAR LED PROFILE

## >>> REGULAR LED PROFILE

K24

K28

PMMA opal matte cover PMMA semi-clear cover PMMA clear cover PC diffused cover PC black cover

PC diffused cover

1:1

1:1

1:1