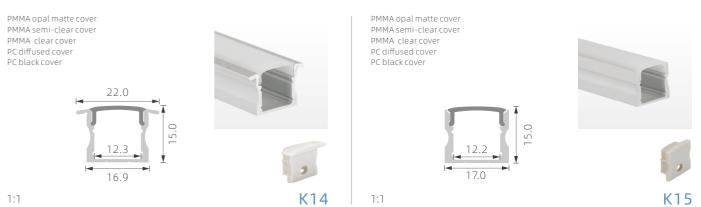

## ■ Aluminum Profiles System for LED Lighting

The aluminum extrusion led profile systems for LED strips make it possible to design lighting fixtures in any size and shape on desire. Recessed, corner, pendant and surface mount profiles can come with cold, warm, RGB Wand day light LEDs with regulated intensity of light.

### ALUMINUM PROFILES SYSTEMS FOR LED LIGHTING

### SUITABLE FOR RESIDENTIAL USE AND COMMERCIAL USE

**BACKLIGHT & SUPPLEMENTARY LIGHTING** 

MAIN LIGHTING, RECESSED & SURFACE

### **INTERIOR CEILING RECESSED**

INTERIOR CEILING SURFACE











1:1

1:1

1:1

1:1

## >>> SMALL LED PROFILE

SILVER BLACK WHITE











K1





1:1

1:1

K3

KA9

















**KA11** 1:1 KA12

## >>> SMALL LED PROFILE













## >>> REGULAR LED PROFILE











## >>> REGULAR LED PROFILE











K24

K28

PMMA opal matte cover PMMA semi-clear cover PMMA clear cover PC diffused cover PC black cover







PC diffused cover

1:1







1:1

1:1

PC diffused cover





1:1

PMMA opal matte cover PMMA semi-clear cover PMMA clear cover PC diffused cover PC black cover











PMMA opal matte cover PMMA semi-clear cover PMMA clearcover PC diffused cover PC black cover

1:1





K37

PMMA opal matte cover PMMA semi-clear cover PMMA clear cover PC diffused cover PC black cover







K38

1:1



## >>> REGULAR LED PROFILE











## >>> REGULAR LED PROFILE













## >>> REGULAR LED PROFILE









## >>> REGULAR LED PROFILE













3:1

## >>> REGULAR LED PROFILE

SILVER BLACK WHITE



KA20 2:1 KA21



1:1 KA36



1:1 KA27

#