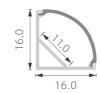

## >>> LED PROFILE FOR CORNER

2:1 KA22 1:1 K20

PMMA opal matte cover PMMA semi-clear cover PMMA clearcover PC diffused cover PC black cover

1:1

PMMA opal matte cover

PMMA semi-clear cover

PMMA clearcover

PC diffused cover