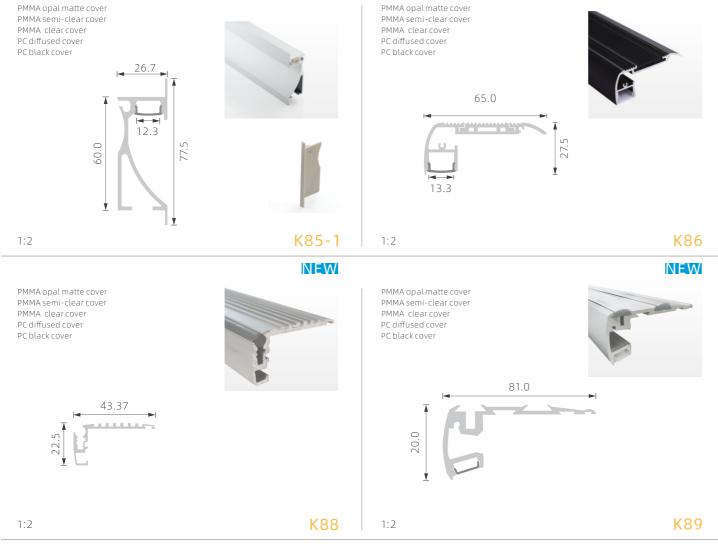

## >>> LED PROFILE FOR WALL LIGHTING

PMMA opal matte cover PMMA opal matte cover PMMA semi-clear cover PMMA semi-clear cover PMMA clear cover PMMA clear cover PC diffused cover PC diffused cover PC black cover PC black cover 18.0 Κ4 K58 1:1 1:1

17.0

1:2

## >>> LED PROFILE FOR WALL LIGHTING