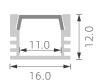

## >>> REGULAR LED PROFILE

## >>> REGULAR LED PROFILE

K24

K28

PMMA opal matte cover PMMA semi-clear cover PMMA clear cover PC diffused cover PC black cover

PC diffused cover

1:1

1:1

1:1