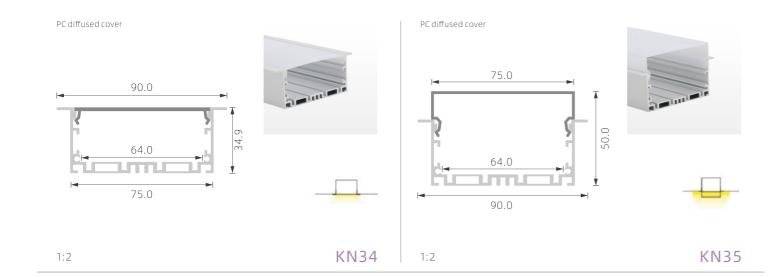

>>> WATERPROOF LED PROFILE











## >>> LED PROFILE FOR TUBE-LIGHT



1:2





PMMA opal matte cover PMMA semi-clear cover PMMA clearcover PC diffused cover PC black cover













K48

1:1 K26

1:1







## >>> LED PROFILE FOR WALL LIGHTING





PMMA opal matte cover PMMA opal matte cover PMMA semi-clear cover PMMA semi-clear cover PMMA clear cover PMMA clear cover PC diffused cover PC diffused cover PC black cover PC black cover 18.0 Κ4 K58 1:1 1:1





17.0



1:2



## >>> LED PROFILE FOR WALL LIGHTING











# >>> LED PROFILE FOR UP&DOWN SILVER BLACK WHITE LIGHTING









**KN39** 

## >>> BIG POWER LED PROFILE FOR

**MAIN-LIGHT** 







# >>> BIG POWER LED PROFILE FOR SILVER BLACK WHITE MAIN-LIGHT















## >>> BIG POWER LED PROFILE FOR

**MAIN-LIGHT** 













## >>> DRIVER-IN LED PROFILE

SILVER BLACK WHITE







## >>> DRIVER-IN LED PROFILE













## >>> DRIVER-IN LED PROFILE

SILVER BLACK WHITE







# >>> LED PROFILE FOR NEW MAGNETIC

LIGHTING

SILVER BLACK WHITE



### Magnet

Size(mm)137\*34\*51 Voltage:24V CRI:Ra > 90 Power:5W



### Magnet

Size(mm)270\*34\*51 Voltage:24V CRI:Ra > 90 Power:10W





KM1

KM2

### Magnet

Size(mm)137\*34\*181 Voltage:24V CRI:Ra > 90 Power:5W



### Magnet

Size(mm)270\*34\*181 Voltage:24V CRI:R > 90 Power:10W





KM4



Magnet Size(mm)50\*134 Voltage:24V CRI:Ra > 90 Power:10W

Size(mm)137\*34\*181

Voltage:24V

CRI:Ra > 90

Power:10W





### Magnet

Size(mm)60\*146 Voltage:24V CRI:Ra>90 Power:15W





### KM5



### Magnet

Size(mm)270\*35\*183 Voltage:24V CRI:Ra>90 Power:20W



KM7

KM8