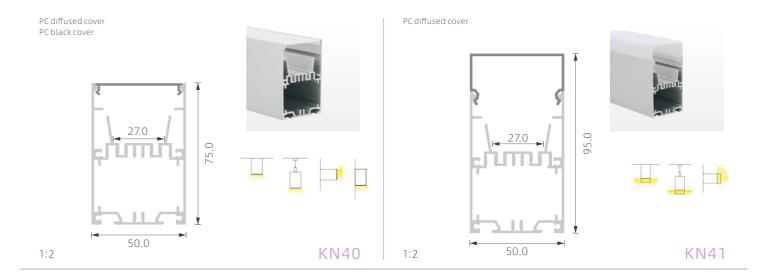

PMMA opal matte cover PMMA semi-clear cover PMMA clear cover PC diffused cover

K39

K21

1:1

K41

K40 1:1 1:1

## >>> LED PROFILE FOR CORNER

PC diffused cover

1:1

1:1

K42

KL11 1:1

KO23