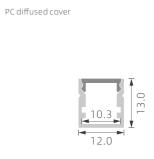

## >>> REGULAR LED PROFILE

K24

K28

PMMA opal matte cover PMMA semi-clear cover PMMA clear cover PC diffused cover PC black cover

PC diffused cover

1:1

1:1

1:1

PC diffused cover

1:1

PMMA opal matte cover PMMA semi-clear cover PMMA clear cover PC diffused cover PC black cover

PMMA opal matte cover PMMA semi-clear cover PMMA clearcover PC diffused cover PC black cover