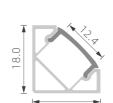

## >>> LED PROFILE FOR CORNER

2:1 KA22 1:1 K20

PMMA opal matte cover PMMA semi-clear cover PMMA clearcover PC diffused cover PC black cover

1:1

PMMA opal matte cover

PMMA semi-clear cover

PMMA clearcover

PC diffused cover

## >>> LED PROFILE FOR CORNER

PC diffused cover

1:1

1:1

K42

KL11 1:1

KO23