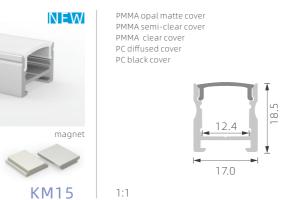

# >>> LED PROFILE FOR NEW MAGNETIC

LIGHTING

SILVER BLACK WHITE

## >>> LED PROFILE FOR NEW MAGNETIC

LIGHTING

SILVER BLACK WHITE