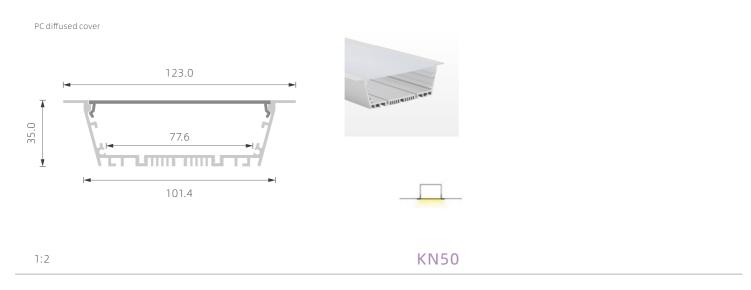

WATERPROOF LED PROFILE











## >>> LED PROFILE FOR TUBE-LIGHT



1:2





PMMA opal matte cover PMMA semi-clear cover PMMA clearcover PC diffused cover PC black cover













K48

1:1 K26

1:1







## >>> LED PROFILE FOR WALL LIGHTING





PMMA opal matte cover PMMA opal matte cover PMMA semi-clear cover PMMA semi-clear cover PMMA clear cover PMMA clear cover PC diffused cover PC diffused cover PC black cover PC black cover 18.0 Κ4 K58 1:1 1:1





17.0



1:2



## >>> LED PROFILE FOR WALL LIGHTING











# >>> LED PROFILE FOR UP&DOWN SILVER BLACK WHITE LIGHTING









**KN39** 

## >>> BIG POWER LED PROFILE FOR

**MAIN-LIGHT** 







# >>> BIG POWER LED PROFILE FOR SILVER BLACK WHITE MAIN-LIGHT















## >>> BIG POWER LED PROFILE FOR

**MAIN-LIGHT** 













## >>> DRIVER-IN LED PROFILE

SILVER BLACK WHITE







## >>> DRIVER-IN LED PROFILE













## >>> DRIVER-IN LED PROFILE

SILVER BLACK WHITE







# >>> LED PROFILE FOR NEW MAGNETIC

LIGHTING

SILVER BLACK WHITE



### Magnet

Size(mm)137\*34\*51 Voltage:24V CRI:Ra > 90 Power:5W



### Magnet

Size(mm)270\*34\*51 Voltage:24V CRI:Ra > 90 Power:10W





KM1

KM2

### Magnet

Size(mm)137\*34\*181 Voltage:24V CRI:Ra > 90 Power:5W



### Magnet

Size(mm)270\*34\*181 Voltage:24V CRI:R > 90 Power:10W





KM4



Magnet Size(mm)50\*134 Voltage:24V CRI:Ra > 90 Power:10W

Size(mm)137\*34\*181

Voltage:24V

CRI:Ra > 90

Power:10W





### Magnet

Size(mm)60\*146 Voltage:24V CRI:Ra>90 Power:15W





### KM5



### Magnet

Size(mm)270\*35\*183 Voltage:24V CRI:Ra>90 Power:20W



KM7

KM8

1:1