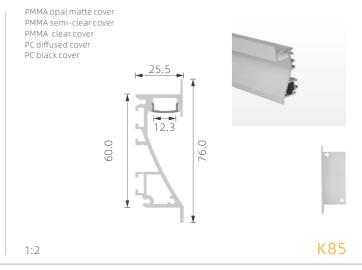

## >>> LED PROFILE FOR WALL LIGHTING

PMMA opal matte cover PMMA opal matte cover PMMA semi-clear cover PMMA semi-clear cover PMMA clear cover PMMA clear cover PC diffused cover PC diffused cover PC black cover PC black cover 18.0 Κ4 K58 1:1 1:1

17.0

1:2