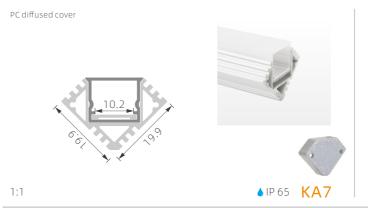

ROFILE













3:1

## >>> REGULAR LED PROFILE

SILVER BLACK WHITE



KA20 2:1 KA21



1:1 KA36



1:1 KA27

## >>> LED PROFILE FOR CORNER



















2:1 KA22 1:1 K20

PMMA opal matte cover PMMA semi-clear cover PMMA clearcover PC diffused cover PC black cover

1:1

PMMA opal matte cover

PMMA semi-clear cover

PMMA clearcover

PC diffused cover







PMMA opal matte cover PMMA semi-clear cover PMMA clear cover PC diffused cover





K39

K21



1:1











K41

K40 1:1 1:1



## >>> LED PROFILE FOR CORNER





PC diffused cover



1:1

1:1













K42

KL11 1:1





KO23



## >>> LED PROFILE FOR GYPSUM WALL

















## >>> LED PROFILE FOR GYPSUM WALL

K10











## >>> LED PROFILE FOR GYPSUM WALL



















## >>> WATERPROOF LED PROFILE











## >>> LED PROFILE FOR TUBE-LIGHT



1:2





PMMA opal matte cover PMMA semi-clear cover PMMA clearcover PC diffused cover PC black cover













K48

1:1 K26

1:1







## >>> LED PROFILE FOR WALL LIGHTING





PMMA opal matte cover PMMA opal matte cover PMMA semi-clear cover PMMA semi-clear cover PMMA clear cover PMMA clear cover PC diffused cover PC diffused cover PC black cover PC black cover 18.0 Κ4 K58 1:1 1:1





17.0



1:2



## >>> LED PROFILE FOR WALL LIGHTING











# >>> LED PROFILE FOR UP&DOWN SILVER BLACK WHITE LIGHTING









**KN39** 

## >>> BIG POWER LED PROFILE FOR

**MAIN-LIGHT** 







# >>> BIG POWER LED PROFILE FOR SILVER BLACK WHITE MAIN-LIGHT















## >>> BIG POWER LED PROFILE FOR

**MAIN-LIGHT** 













## >>> DRIVER-IN LED PROFILE