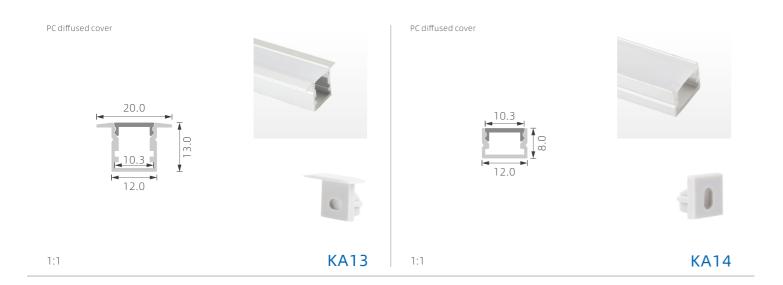

## >>> SMALL LED PROFILE

SILVER BLACK WHITE

K1

1:1

1:1

K3

KA9

**KA11** 1:1 KA12

## >>> SMALL LED PROFILE