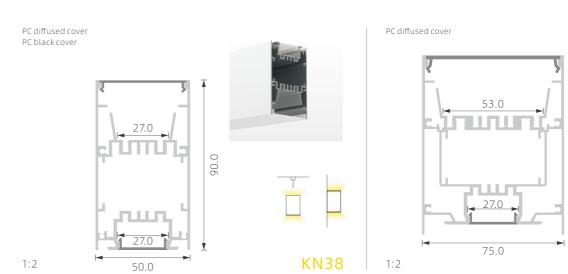

:1

1:1













K42

KL11 1:1





KO23



## >>> LED PROFILE FOR GYPSUM WALL

















## >>> LED PROFILE FOR GYPSUM WALL

K10











## >>> LED PROFILE FOR GYPSUM WALL



















## >>> WATERPROOF LED PROFILE











## >>> LED PROFILE FOR TUBE-LIGHT



1:2





PMMA opal matte cover PMMA semi-clear cover PMMA clearcover PC diffused cover PC black cover













K48

1:1 K26

1:1







## >>> LED PROFILE FOR WALL LIGHTING





PMMA opal matte cover PMMA opal matte cover PMMA semi-clear cover PMMA semi-clear cover PMMA clear cover PMMA clear cover PC diffused cover PC diffused cover PC black cover PC black cover 18.0 Κ4 K58 1:1 1:1





17.0



1:2



## >>> LED PROFILE FOR WALL LIGHTING











# >>> LED PROFILE FOR UP&DOWN SILVER BLACK WHITE LIGHTING









**KN39** 

## >>> BIG POWER LED PROFILE FOR

**MAIN-LIGHT** 







# >>> BIG POWER LED PROFILE FOR SILVER BLACK WHITE MAIN-LIGHT















## >>> BIG POWER LED PROFILE FOR

**MAIN-LIGHT** 













## >>> DRIVER-IN LED PROFILE

SILVER BLACK WHITE







## >>> DRIVER-IN LED PROFILE













## >>> DRIVER-IN LED PROFILE

SILVER BLACK WHITE







# >>> LED PROFILE FOR NEW MAGNETIC

LIGHTING

SILVER BLACK WHITE



### Magnet

Size(mm)137\*34\*51 Voltage:24V CRI:Ra > 90 Power:5W



### Magnet

Size(mm)270\*34\*51 Voltage:24V CRI:Ra > 90 Power:10W





KM1

KM2

### Magnet

Size(mm)137\*34\*181 Voltage:24V CRI:Ra > 90 Power:5W



### Magnet

Size(mm)270\*34\*181 Voltage:24V CRI:R > 90 Power:10W





KM4



Magnet Size(mm)50\*134 Voltage:24V CRI:Ra > 90 Power:10W

Size(mm)