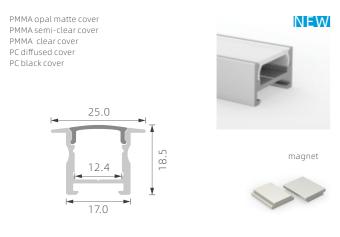

# >>> LED PROFILE FOR NEW MAGNETIC

LIGHTING

SILVER BLACK WHITE

## >>> LED PROFILE FOR NEW MAGNETIC

LIGHTING

SILVER BLACK WHITE