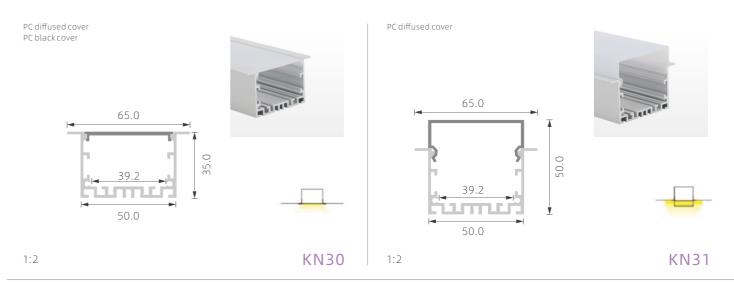

## >>> LED PROFILE FOR GYPSUM WALL



















## >>> WATERPROOF LED PROFILE











## >>> LED PROFILE FOR TUBE-LIGHT



1:2





PMMA opal matte cover PMMA semi-clear cover PMMA clearcover PC diffused cover PC black cover













K48

1:1 K26

1:1







## >>> LED PROFILE FOR WALL LIGHTING





PMMA opal matte cover PMMA opal matte cover PMMA semi-clear cover PMMA semi-clear cover PMMA clear cover PMMA clear cover PC diffused cover PC diffused cover PC black cover PC black cover 18.0 Κ4 K58 1:1 1:1





17.0



1:2



## >>> LED PROFILE FOR WALL LIGHTING











# >>> LED PROFILE FOR UP&DOWN SILVER BLACK WHITE LIGHTING









**KN39** 

## >>> BIG POWER LED PROFILE FOR

**MAIN-LIGHT** 







# >>> BIG POWER LED PROFILE FOR SILVER BLACK WHITE MAIN-LIGHT















## >>> BIG POWER LED PROFILE FOR

**MAIN-LIGHT** 













## >>> DRIVER-IN LED PROFILE

SILVER BLACK WHITE







## >>> DRIVER-IN LED PROFILE













## >>> DRIVER-IN LED PROFILE

SILVER BLACK WHITE







# >>> LED PROFILE FOR NEW MAGNETIC

LIGHTING

SILVER BLACK WHITE



### Magnet

Size(mm)137\*34\*51 Voltage:24V CRI:Ra > 90 Power:5W



### Magnet

Size(mm)270\*34\*51 Voltage:24V CRI:Ra > 90 Power:10W





KM1

KM2

### Magnet

Size(mm)137\*34\*181 Voltage:24V CRI:Ra > 90 Power:5W



### Magnet

Size(mm)270\*34\*181 Voltage:24V CRI:R > 90 Power:10W





KM4



Magnet Size(mm)50\*134 Voltage:24V CRI:Ra > 90 Power:10W

Size(mm)137\*34\*181

Voltage:24V

CRI:Ra > 90

Power:10W





### Magnet

Size(mm)60\*146 Voltage:24V CRI:Ra>90 Power:15W





### KM5



### Magnet

Size(m