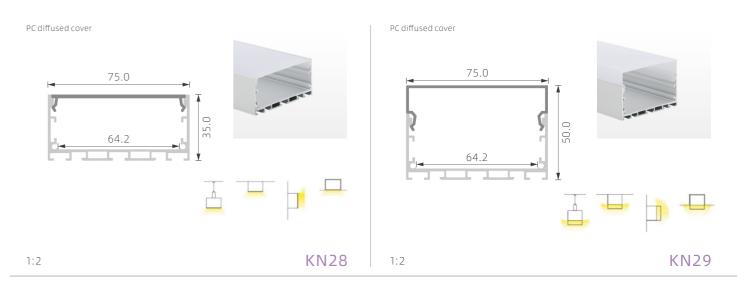

## >>> BIG POWER LED PROFILE FOR

**MAIN-LIGHT** 

# >>> BIG POWER LED PROFILE FOR SILVER BLACK WHITE MAIN-LIGHT