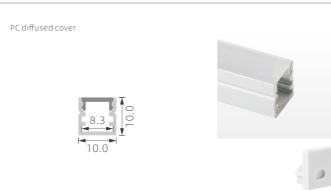

## >>> REGULAR LED PROFILE

K24

K28

PMMA opal matte cover PMMA semi-clear cover PMMA clear cover PC diffused cover PC black cover

PC diffused cover

1:1

1:1

1:1

PC diffused cover

1:1

PMMA opal matte cover PMMA semi-clear cover PMMA clear cover PC diffused cover PC black cover

PMMA opal matte cover PMMA semi-clear cover PMMA clearcover PC diffused cover PC black cover